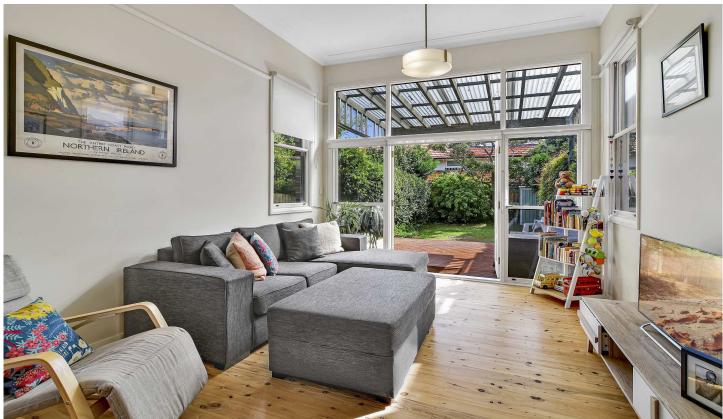

## 15 Saywell Street Chatswood NSW

Ideal for the growing family, this character filled home affords a lifestyle of convenience, comfort and privacy in the perfect family setting.

Updated interiors, north facing, abundance of natural light Large master room, built-ins, quality plantation shutters Second and third bedrooms, all with built-ins Timber flooring in living areas, carpet in bedrooms Gas kitchen, plenty of storage, dishwasher, air conditioning Bathroom with separate bath and shower Additional guest bathroom with separate w/c and shower Floor to ceiling windows off living, seamless indoor/outdoor flow