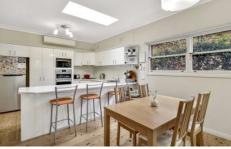

## 15 Saywell Street Chatswood NSW

Ideal for the growing family, this character filled home affords a lifestyle of convenience, comfort and privacy in the perfect family setting.

Updated interiors, north facing, abundance of natural light Large master room, built-ins, quality plantation shutters Second and third bedrooms, all with built-ins Timber flooring in living areas, carpet in bedrooms Gas kitchen, plenty of storage, dishwasher, air conditioning Bathroom with separate bath and shower Additional guest bathroom with separate w/c and shower Floor to ceiling windows off living, seamless indoor/outdoor flow