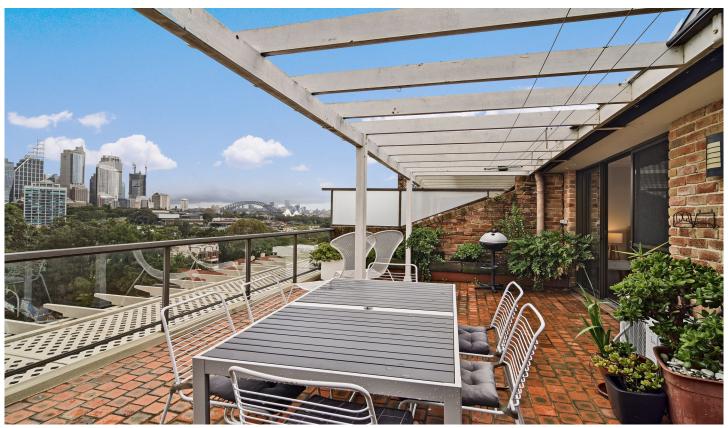

## 26/167 Brougham Street Woolloomooloo NSW

The spectacular surrounds of the Sydney city skyline, Harbour Bridge and Opera House form a dazzling backdrop to this light filled executive apartment. Stylish in its design and generous in its layout, it offers the ultimate city-edge lifestyle with flowing interiors, quality finishes and a versatile floor plan.

Prized position with spectacular panoramic views
Two entertainers terraces, embrace in/outdoor living
Sizeable bedrooms include storage, master with ensuite
Ensuite benefits from separate bath and shower
Sleek kitchen fitted with quality appliances
Secure under cover parking for one vehicle
Split system air-conditioning, intercom entrance
Walk in laundry with shelving and tub, washer and dryer included