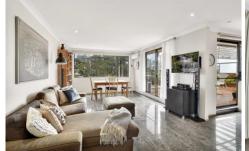

## 26/167 Brougham Street Woolloomooloo NSW

The spectacular surrounds of the Sydney city skyline, Harbour Bridge and Opera House form a dazzling backdrop to this light filled executive apartment. Stylish in its design and generous in its layout, it offers the ultimate city-edge lifestyle with flowing interiors, quality finishes and a versatile floor plan.

Prized position with spectacular panoramic views
Two entertainers terraces, embrace in/outdoor living
Sizeable bedrooms include storage, master with ensuite
Ensuite benefits from separate bath and shower
Sleek kitchen fitted with quality appliances
Secure under cover parking for one vehicle
Split system air-conditioning, intercom entrance
Walk in laundry with shelving and tub, washer and dryer included