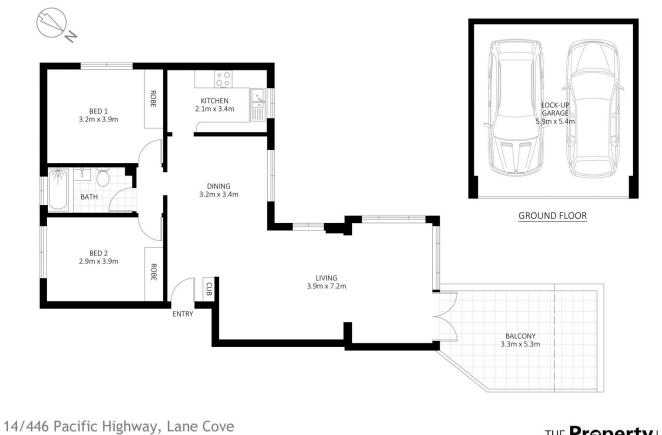

## 2 🎮 1 🚔 2 🚘

| Price | :\$870,000 |
|-------|------------|
|       | - 100      |

Land Size : View :

Land Size : 128 sqm

: https://www.thepropertylab.com.au/sale/nsw /north-shore-lower/lane-cove/residential/apa rtment/6198150

Gerard Marino 1300 048 125

Daniel Beracochea 1300 048 125

Disclaimer: Plans shown are for presentation purposes and are not part of any legal document. All measurements and figures are approximate.

THE **Property** LAB