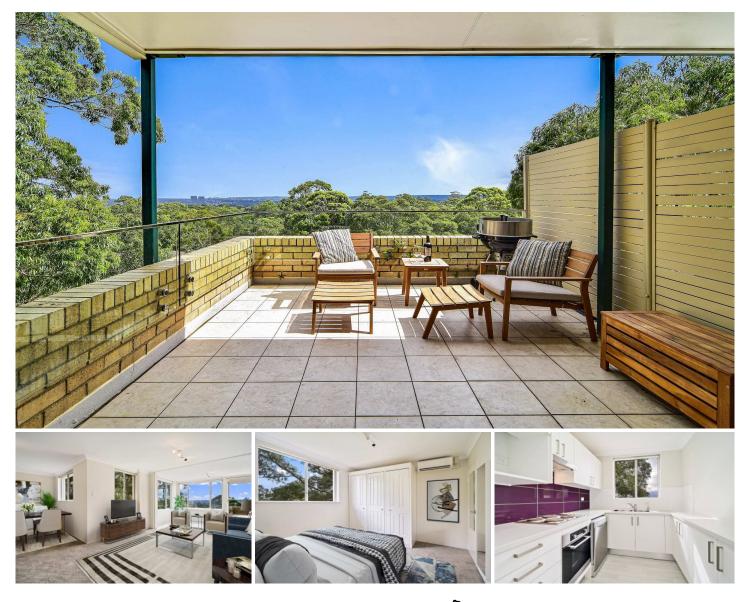

Occupying a top floor position at the very rear of the building, this generously sized two bedroom apartment benefits from a lifestyle of convenience, privacy and comfort, all combined into the perfect setting. This sensational address has uninterrupted views stretching across to the Blue Mountains and is an ideal proposition for both investors and owner occupiers alike.

Unique outdoor entertainers terrace Generous proportions benefit from quiet interiors Open plan living and dining areas Two generous bedrooms include built-ins