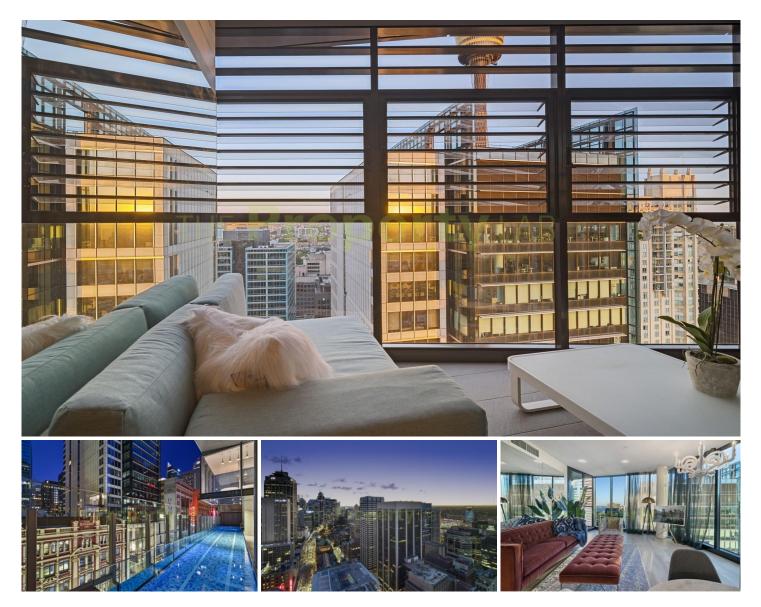

## 3605/38 York Street Sydney NSW

Experience the ultimate in high-rise apartment living and enjoy a combination of flowing interiors, state-of-the-art finishes and breathtaking views.

Occupying an elevated position within the exclusive York and George, this impressive residence offers a stunning retreat with an intimate sense of privacy, security and luxury.

Designer furnishings, fully equipped

Inspiring views overlooking the CBD

Sydney harbour views spanning across to Botany Bay and Darling Harbour

Flowing open living ideal for easy in/outdoor entertaining Deluxe master suite with built-in robe and ensuite Sleek designer kitchen equipped with high-end Miele fittings