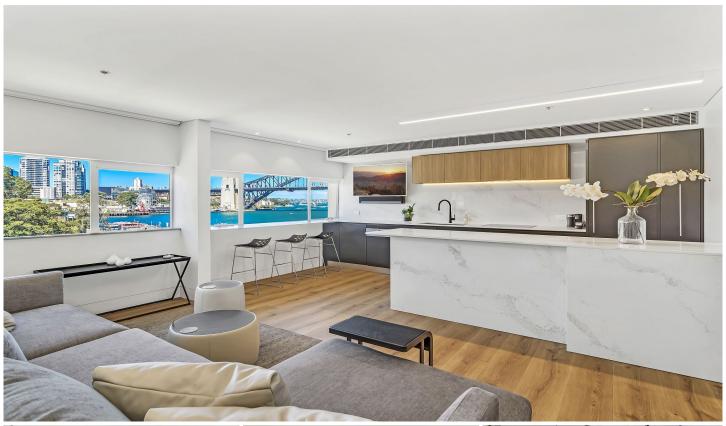

## 15/14-28 Blues Point Road McMahons Point NSW

Offering a luxurious designer lifestyle in one of Sydney's most exclusive locations, this exceptional apartment defines effortless modern living. Peacefully and privately positioned In this prestigious enclave, harbour views stretch uninterrupted across the city skyline to the iconic Sydney Harbour Bridge.

Fully furnished and fully equipped, no expense spared Immaculately appointed with state of the art finishes Filled with the natural light of a north-eastern aspect Palatial master, king bed, bespoke walk in robe and study Chic CaesarStone kitchen and gourmet Miele appliances Deluxe bathroom with large shower recess and heated floors

Ducted zonal air conditioning, ample storage, security access

Undercover car space for one vehicle