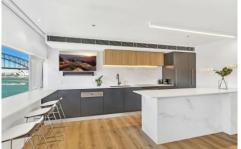

Fully furnished and fully equipped, no expense spared Immaculately appointed with state of the art finishes Filled with the natural light of a north-eastern aspect Palatial master, king bed, bespoke walk in robe and study Chic CaesarStone kitchen and gourmet Miele appliances Deluxe bathroom with large shower recess and heated floors