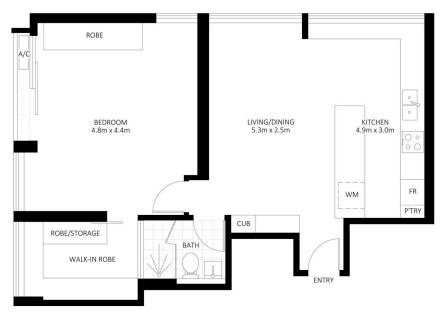

Fully furnished and fully equipped, no expense spared Immaculately appointed with state of the art finishes Filled with the natural light of a north-eastern aspect Palatial master, king bed, bespoke walk in robe and study Chic CaesarStone kitchen and gourmet Miele appliances Deluxe bathroom with large shower recess and heated floors

Ducted zonal air conditioning, ample storage, security access

Undercover car space for one vehicle