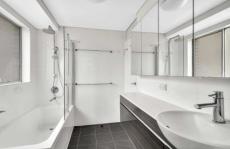

Open plan living and dining areas with polished floorboards throughout

Two sunny north facing balconies
Renovated kitchen with plentiful storage
Modern bathroom with internal laundry
Two double bedrooms both with built in wardrobes
Undercover Carport
Ceiling fans and plantation shutters
Washing machine and dryer included
Fridge/freezer included