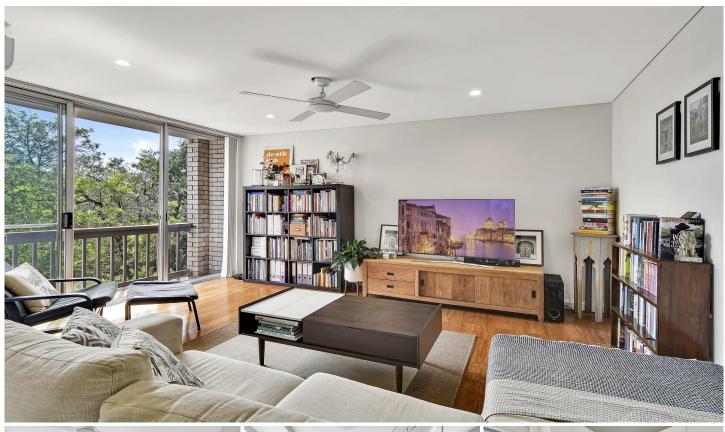

Open plan living and dining areas with polished floorboards throughout

Two sunny north facing balconies
Renovated kitchen with plentiful storage
Modern bathroom with internal laundry
Two double bedrooms both with built in wardrobes
Undercover Carport
Ceiling fans and plantation shutters
Washing machine and dryer included
Fridge/freezer included