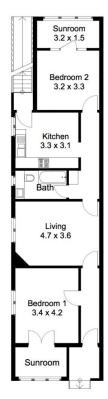

Two spacious bedrooms plus sun room
Modern, updated interiors, decorative ceilings
Classic period features, air conditioning
Gas kitchen with European appliances
Updated bathroom with shower over bath
Rear al-fresco, outdoor area
Separate laundry
Rear lane access, lock up garage, parking for one vehicle

**Gerard Marino** 1300 048 125

Daniel Beracochea 1300 048 125

**Upper Level** 

SCALE (MET
All the information provided has been
collected from reliable sources but cannot be
guaranteed for accuracy, interested persons
should rely on their own enquiries. All
dimensions are approximate and indicative
only