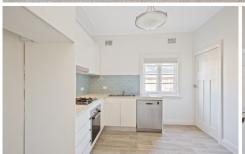

Two spacious bedrooms plus sun room
Modern, updated interiors, decorative ceilings
Classic period features, air conditioning
Gas kitchen with European appliances
Updated bathroom with shower over bath
Rear al-fresco, outdoor area
Separate laundry
Rear lane access, lock up garage, parking for one vehicle