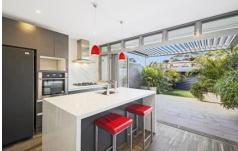

Gourmet kitchen, gas cooktop, Euro appliances, walk in pantry

Bi-folds open to a terrace with auto Vergola, verdant garden surrounds

Skylit staircase, ample storage throughout

3 📭 2 🖺 1 🗬

**View :** https://www.thepropertylab.com.au/lease/nsw/inn er-west/rozelle/residential/terrace/6198139