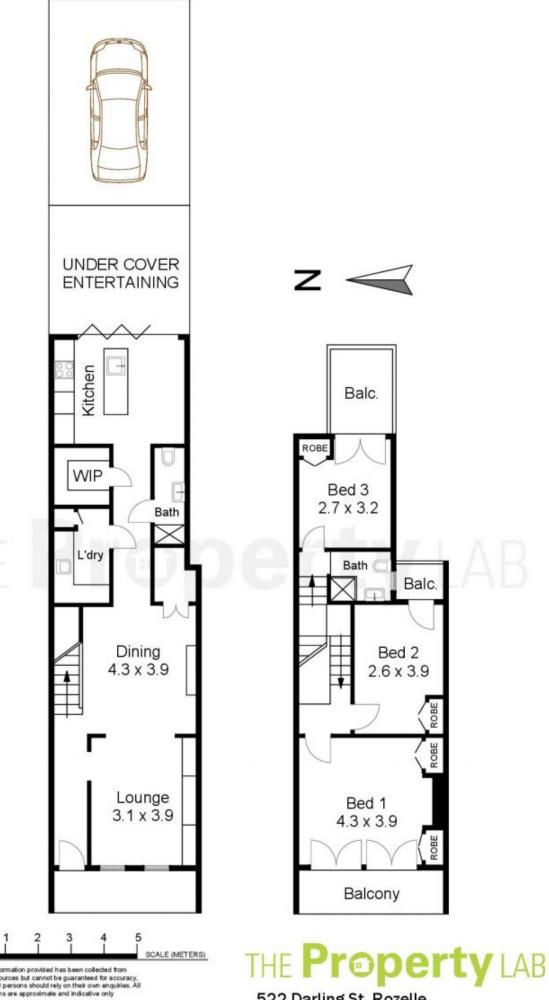

Landscaped all weather entertainers terrace
Three bedrooms, built-ins and balconies
Two luxurious designer bathrooms
Elegant living and dining rooms, gas marble fireplaces
Soaring internal ceilings, internal garden atrium, underfloor heating

Gourmet kitchen, gas cooktop, Euro appliances, walk in pantry

Bi-folds open to a terrace with auto Vergola, verdant garden surrounds

Skylit staircase, ample storage throughout

3 📭 2 🖺 1 🗬

**View :** https://www.thepropertylab.com.au/lease/nsw/inn er-west/rozelle/residential/terrace/6198139

522 Darling St, Rozelle