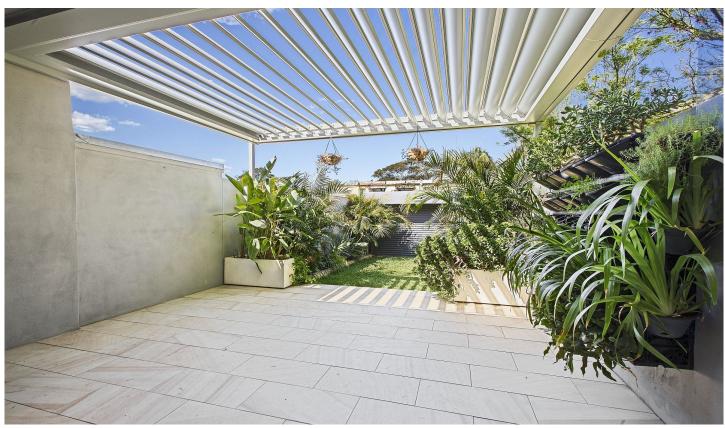

Landscaped all weather entertainers terrace
Three bedrooms, built-ins and balconies
Two luxurious designer bathrooms
Elegant living and dining rooms, gas marble fireplaces
Soaring internal ceilings, internal garden atrium, underfloor heating

Gourmet kitchen, gas cooktop, Euro appliances, walk in pantry

Bi-folds open to a terrace with auto Vergola, verdant garden surrounds

Skylit staircase, ample storage throughout

3 📭 2 🖺 1 🗬

**View :** https://www.thepropertylab.com.au/lease/nsw/inn er-west/rozelle/residential/terrace/6198139