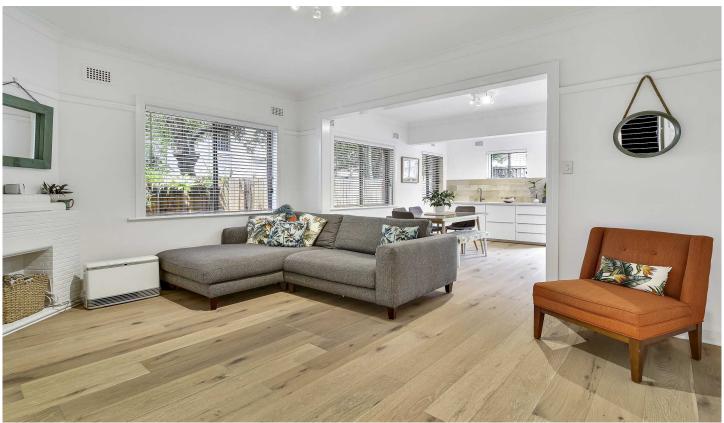

Open plan living, dining and kitchen area Beautiful polished floorboards and high ceilings Two well appointed bedrooms with built-ins Renovated gas kitchen, ample storage Bathroom with separate bath and shower Off street parking space for one vehicle Access to shared communal garden area

Located at the end of a cul-de-sac street, you are only a short walk to Woolworths supermarket, local transport links, boutique shops, vibrant bars, cafes and a choice of restaurants.

2 📭 1 🖺 1 🗬

**View**: https://www.thepropertylab.com.au/lease/nsw/nor th-shore-lower/crows-nest/residential/apartment/6 198138