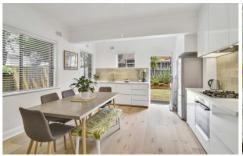

Open plan living, dining and kitchen area Beautiful polished floorboards and high ceilings Two well appointed bedrooms with built-ins Renovated gas kitchen, ample storage Bathroom with separate bath and shower Off street parking space for one vehicle Access to shared communal garden area