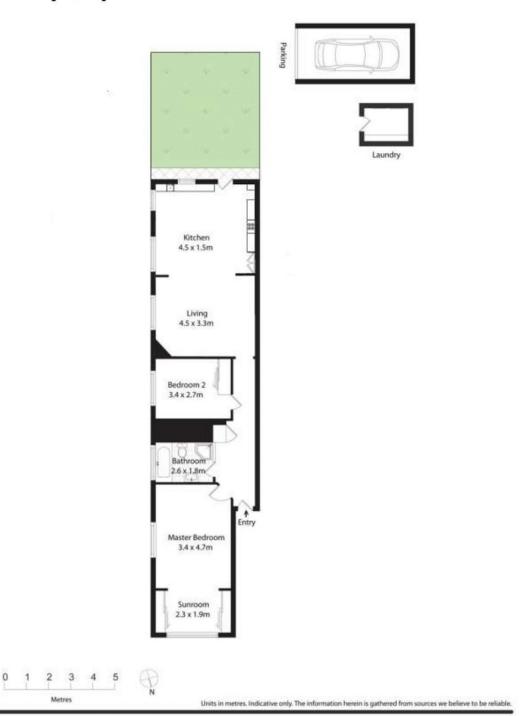

ground floor apartment is immaculately presented with whisper quiet interiors and abundant natural light.

Open plan living, dining and kitchen area Beautiful polished floorboards and high ceilings Two well appointed bedrooms with built-ins Renovated gas kitchen, ample storage Bathroom with separate bath and shower Off street parking space for one vehicle Access to shared communal garden area

Located at the end of a cul-de-sac street, you are only a short walk to Woolworths supermarket, local transport links, boutique shops, vibrant bars, cafes and a choice of restaurants.

2 📭 1 🖺 1 🗬

**View**: https://www.thepropertylab.com.au/lease/nsw/nor th-shore-lower/crows-nest/residential/apartment/6 198138



Gerard Marino 1300 048 125



Daniel Beracochea 1300 048 125

## THE **Property** LAB



Unit 2, 21A Hayberry Street, Crows Nest

Metres