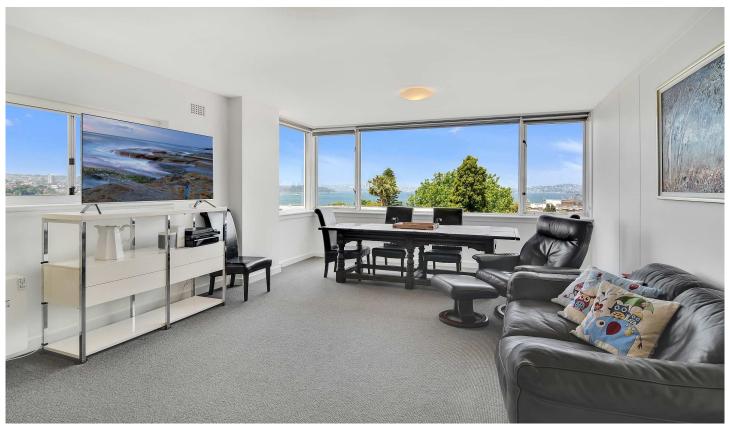

## 43/22 Peel Street Kirribilli NSW

Stylishly appointed and renovated with low maintenance living in mind, this smart modern residence exudes quality throughout. Offering a low maintenance designer lifestyle in one of Kirribilli's most sought after locations, this exceptional address defines effortless modern living.

Large open plan living and dining
Main bedroom with built-in robe
Spacious second bedroom
Gourmet gas kitchen, refrigerator included
Gas Kitchen, European appliances
Sparking bathroom and laundry combined
Washing machine included
Additional internal storage
One car space
Air conditioning