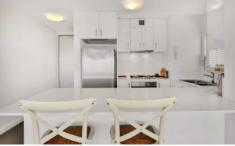

Large open plan living and dining
Main bedroom with built-in robe
Spacious second bedroom
Gourmet gas kitchen, refrigerator included
Gas Kitchen, European appliances
Sparking bathroom and laundry combined
Washing machine included
Additional internal storage
One car space
Air conditioning