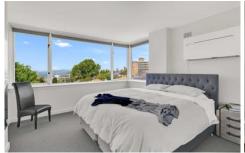

Large open plan living and dining
Main bedroom with built-in robe
Spacious second bedroom
Gourmet gas kitchen, refrigerator included
Gas Kitchen, European appliances
Sparking bathroom and laundry combined
Washing machine included
Additional internal storage
One car space
Air conditioning