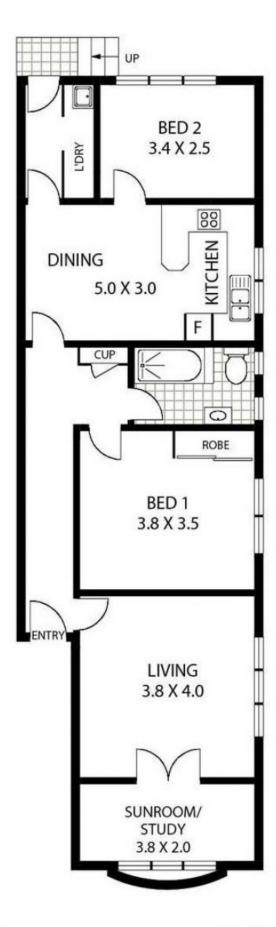

## 4/195a Stanmore Road Stanmore NSW

Oversized, light filled and conveniently located, this top floor Art Deco treasure offers a convenient, low-maintenance lifestyle option for a first home buyer or astute investor. Benefiting from a generous floor plan, an ambiance of old world charm and timeless elegance.

Building of just four apartments
Bright and spacious living, adjoining sun room
Timber flooring, ornate ceilings, picture rails
Main bedroom with built-ins
Gas kitchen, dishwasher, ample storage
Bathroom with bath and shower combined
Internal laundry
Rear lane access to one car space