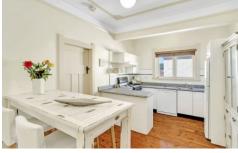

Building of just four apartments
Bright and spacious living, adjoining sun room
Timber flooring, ornate ceilings, picture rails
Main bedroom with built-ins
Gas kitchen, dishwasher, ample storage
Bathroom with bath and shower combined
Internal laundry
Rear lane access to one car space