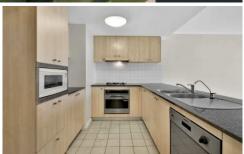

Corner position that provides sunlight to all rooms Bright and breezy layout with generous lounge and dining Large terrace enjoying a leafy outlook

Gas kitchen with stone benches and plenty of storage Two bedrooms are both fitted with large built-in wardrobes Underground car space