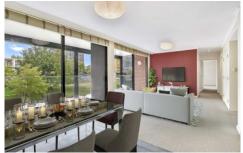

Corner position that provides sunlight to all rooms Bright and breezy layout with generous lounge and dining Large terrace enjoying a leafy outlook

Gas kitchen with stone benches and plenty of storage Two bedrooms are both fitted with large built-in wardrobes Underground car space