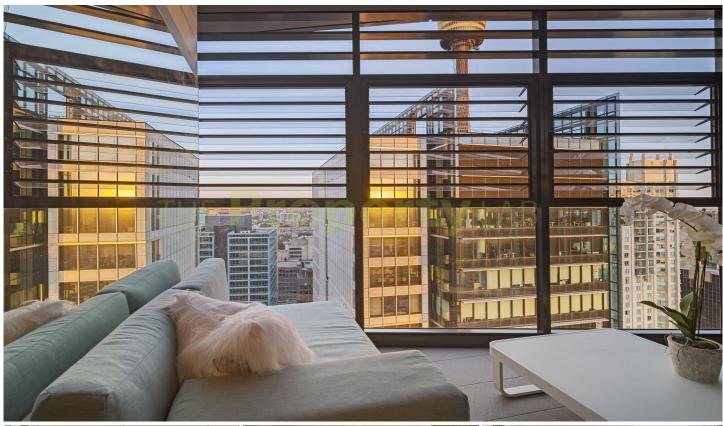

## 3605/38 York Street Sydney NSW

Experience the ultimate in high-rise apartment living and enjoy a combination of flowing interiors, state-of-the-art finishes and breathtaking views.

Occupying an elevated position within the exclusive York and George, this impressive residence offers a stunning retreat with an intimate sense of privacy, security and luxury.

Designer furnishings, fully equipped Inspiring views overlooking the CBD

Sydney harbour views spanning across to Botany Bay and Darling Harbour

Flowing open living ideal for easy in/outdoor entertaining Deluxe master suite with built-in robe and ensuite Sleek designer kitchen equipped with high-end Miele fittings