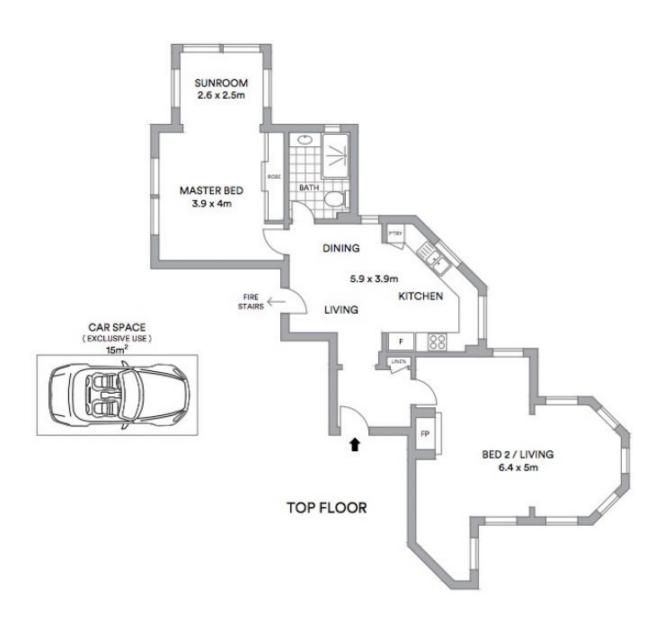

Open plan living, dining and kitchen with harbour views Spacious and light filled throughout, high ceilings Flexible accomodation, multi use areas Gourmet kitchen with high quality gas apps Oversized bedrooms with sublime views Master bedroom with built-ins and adjoining sunroom / study

Renovated deluxe bathroom, heated floors

One of just six in a boutique building rich with Art Deco charm

One private car space

2 📭 1 🖺 1 🗬

**View :** https://www.thepropertylab.com.au/lease/nsw/nor th-shore-lower/neutral-bay/residential/apartment/ 6198130