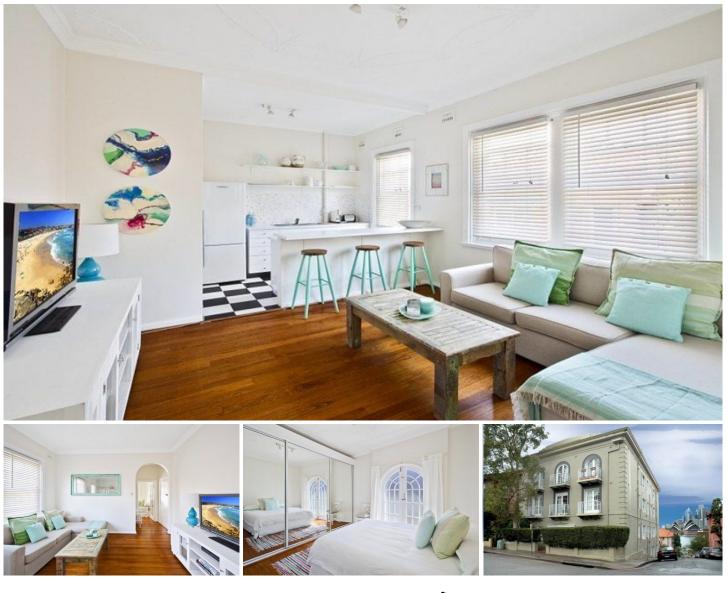

## 9/101 Kirribilli Avenue Kirribilli NSW

This elegantly updated one bedroom apartment is situated in a boutique Art Deco security building benefiting from a prime position that is only a short stroll to the Kirribilli Wharf, Kirribilli Village and Milsons Point train station.

Queen sized bedroom with built in robe Polished wooden floors throughout Soaring ornate designed ceilings Modern kitchen, electric cooktop Bathroom with bath/shower combined Harbour Bridge glimpses from living Bright northerly aspect with leafy streetscape views Arched french doors off the bedroom, Juliette balcony

Further features include a top floor position with only one common wall, this charming apartment is sure to appeal to those seeking a lifestyle of convenience, privacy and

View : https://www.thepropertylab.com.au/lease/nsw/nor th-shore-lower/kirribilli/residential/unit/6198129