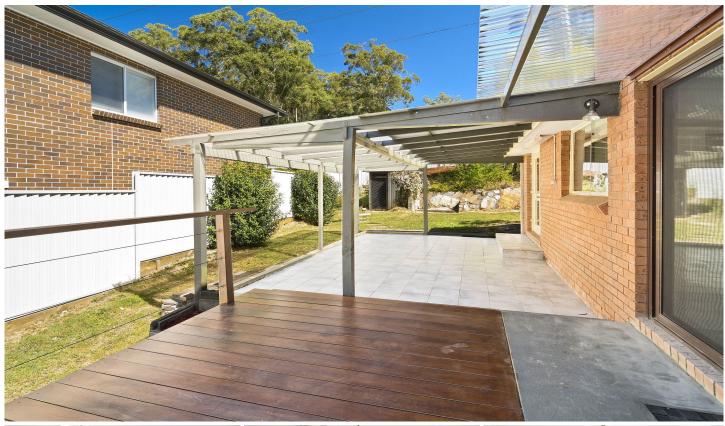

Formal and informal living areas
Built in robes in all bedrooms
All bedrooms situated up-stairs
Timber flooring downstairs
Sizeable kitchen with ample storage space
Main bathroom with shower only
Double lock up garage, work bench and storage
Outdoor entertainment deck
Undercover outdoor area
Pets considered on application
Air conditioning