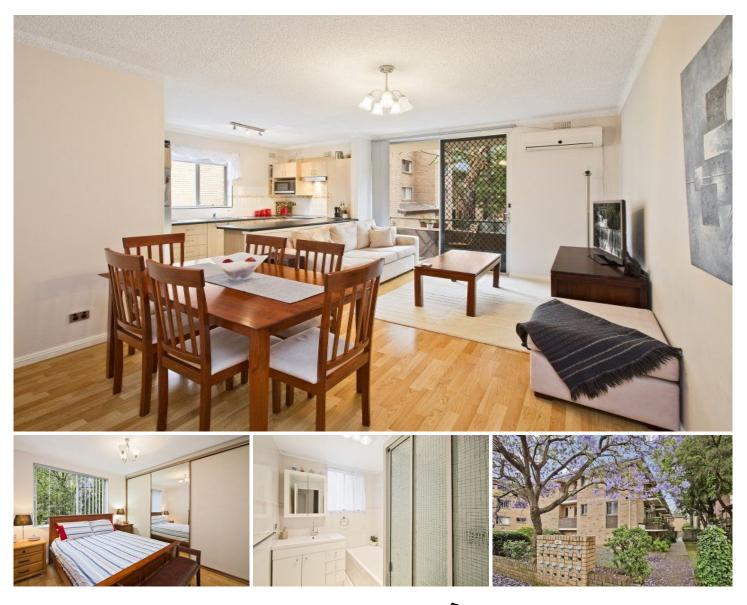

## 10/14 Thomas Street Parramatta NSW

Nestled at the rear of a quiet, well maintained building, this is a great opportunity to secure this two bedroom apartment that is warmed by lots of natural light and benefits from comfort and privacy, all in the perfect setting.

Open plan lounge and dining, balcony access Main bedroom with built in wardrobe Spacious second bedroom Gourmet electric kitchen with ample storage Sparkling bathroom with separate bath and shower Additional internal storage, timber flooring Internal laundry area with wash tub One off street car space available Air conditioning