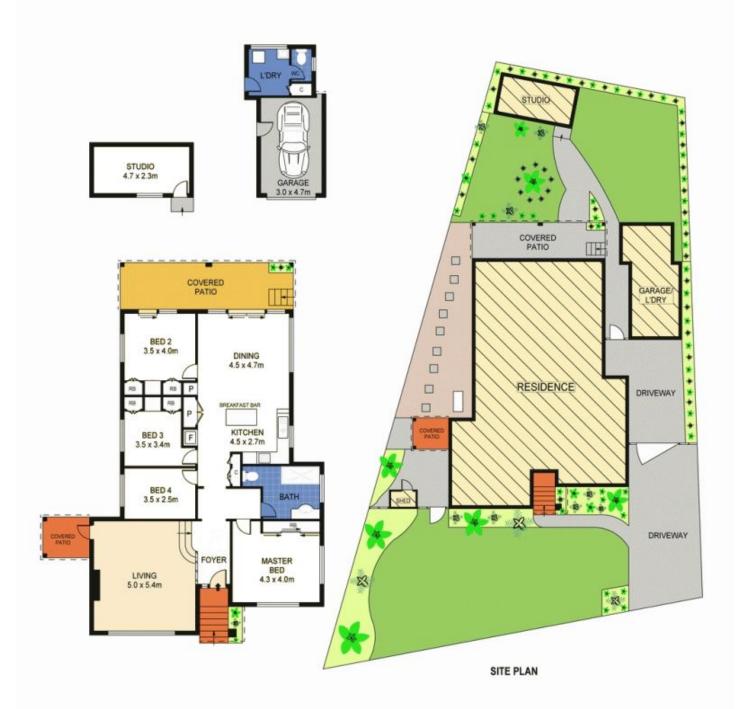

Formal lounge with access to courtyard Spacious living opens to rear verandah Generous master bedroom, built ins Spacious second and third bedrooms, built ins Renovated bathroom, oversized shower recess Rear studio, guest retreat or games room Gourmet kitchen with loads of storage and prep area Close to Kent Road and Epping Boys High School Lock up garage, ample parking available Pet friendly