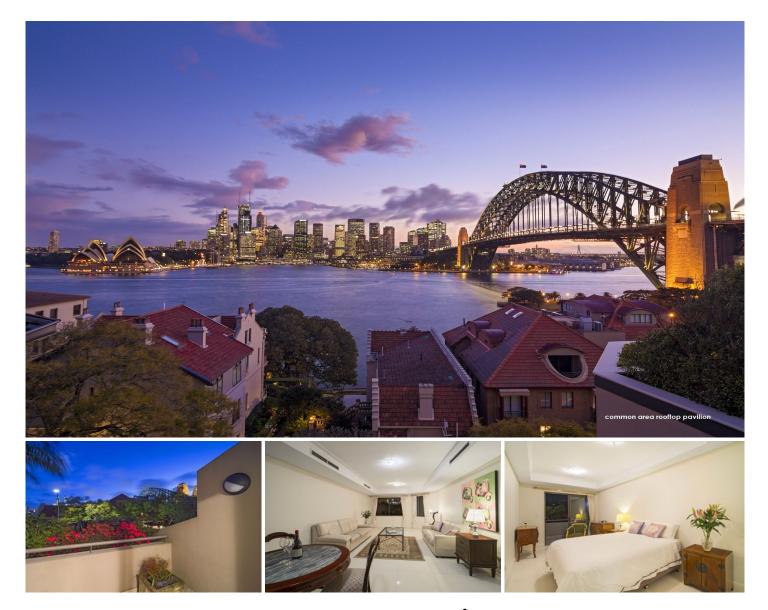

## 102/88 Kirribilli Avenue Kirribilli NSW

Beautifully crafted with an emphasis on luxurious modern living, positioned in the exclusive and tightly-held 'Craiglea' complex, this luxury three bedroom apartment showcases Sydney Harbour's world-famous panorama. Natural light enhances this exquisite apartment which features high-end inclusions and inspires a prestigious lifestyle.

Open plan interiors provide a peaceful urban sanctuary Common rooftop pavilion provides breathtaking harbour vistas

Master bedroom features walk-in wardrobe and ensuite Private balcony perfect for relaxing and embracing the view Tranquil bedrooms, generously scaled with built-ins Gas kitchen is equipped with European appliances Stone finished bathrooms with quality fittings Reverse-cycle ducted air conditioning throughout Security CCTV, audio-visual intercom, lift access