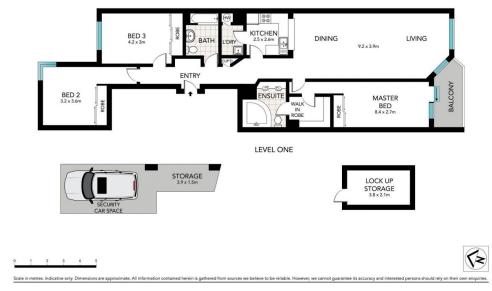

Open plan interiors provide a peaceful urban sanctuary Common rooftop pavilion provides breathtaking harbour vistas

Master bedroom features walk-in wardrobe and ensuite Private balcony perfect for relaxing and embracing the view Tranquil bedrooms, generously scaled with built-ins Gas kitchen is equipped with European appliances Stone finished bathrooms with quality fittings Reverse-cycle ducted air conditioning throughout Security CCTV, audio-visual intercom, lift access