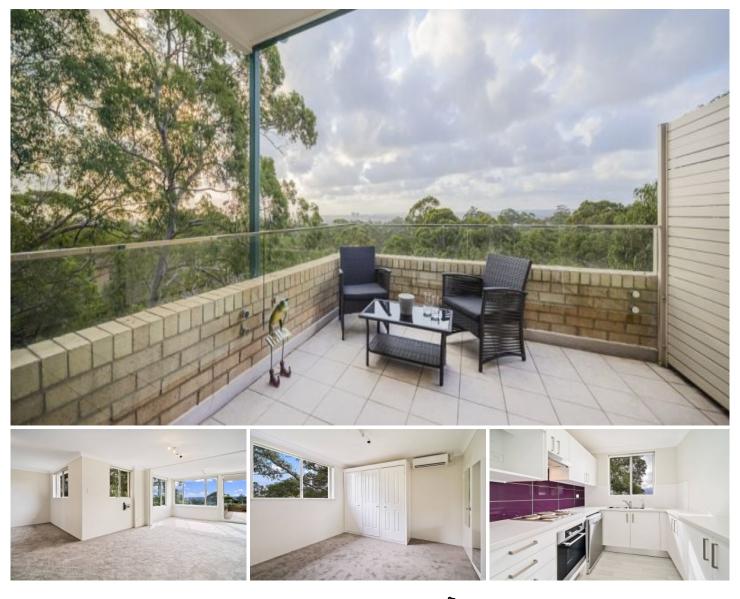

## 14/446 Pacific Highway Lane Cove NSW

Occupying a top floor position at the rear of the building, this generously sized two bedroom apartment benefits from a lifestyle of convenience, privacy and comfort, all combined into the perfect setting. This sensational address has uninterrupted views across to the Blue Mountains and has recently undergone interior upgrades with replaced carpet throughout and the paintwork is in excellent condition.

Large outdoor area, ideal for entertaining Updated, light filled interiors, air conditioning Generous bedrooms with built in wardrobes Modern kitchen, stainless steel appliances, dishwasher Sleek bathroom with bath and shower combined Internal laundry, dryer included Double lock up garage Security building, short walk to Artarmon train station