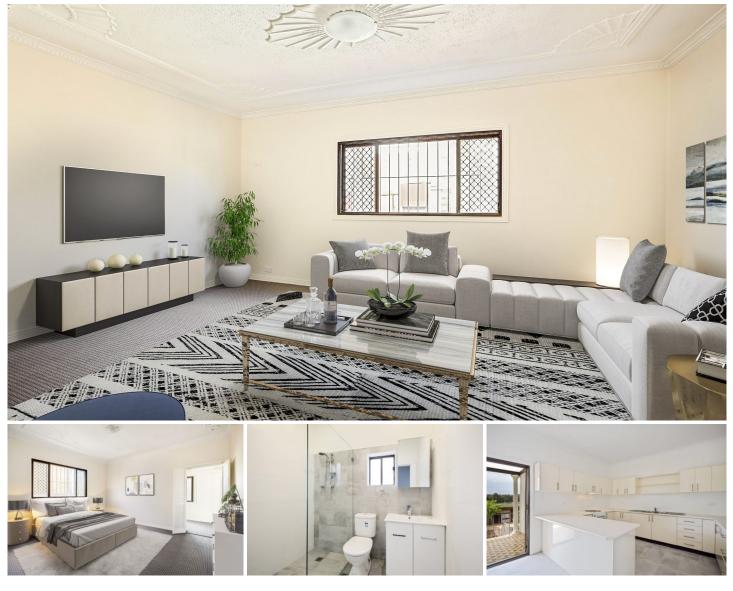

## 12 Highclere Avenue Banksia NSW

Benefiting from updated interiors and a spacious floor plan, this family address effortlessly combines modern contemporary living with period features to create the perfect family retreat.

Three generous bedrooms, built-ins Renovated bathroom with large shower recess Gourmet kitchen, electric cooktop, ample storage Eat in breakfast bar area External storage/shed Laundry with separate toilet and shower Dual carport plus additional driveway parking Security grills installed for added security Pets considered on application

Further features include a north facing rear block with citrus tree and entertainers balcony area, ideal for hosting family

3 🛤 2 🚔 3 🚘

View : https://www.thepropertylab.com.au/lease/nsw/stgeorge/banksia/residential/house/6198118