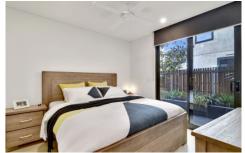

Large spacious living area, plenty of natural light
Built in wardrobes in both bedrooms
Hardwood timber flooring, ducted air conditioning
Gourmet kitchen, ample storage, Siemens appliances
Dishwasher and induction cooktop
Modern bathrooms, floor to ceiling tiles, large shower
recess
Balcony access with verdant outlook
One undercover car space (car slider)