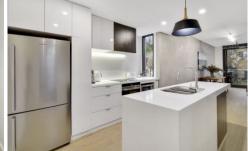

Large spacious living area, plenty of natural light
Built in wardrobes in both bedrooms
Hardwood timber flooring, ducted air conditioning
Gourmet kitchen, ample storage, Siemens appliances
Dishwasher and induction cooktop
Modern bathrooms, floor to ceiling tiles, large shower
recess
Balcony access with verdant outlook
One undercover car space (car slider)