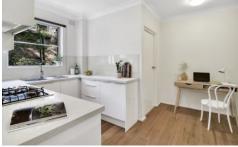

Entry level buying in a desirable location
Designated lounge and dining areas
East facing balcony with leafy vistas
Blackbutt timber floors throughout
Large bedroom with built-ins, plantation shutters
Modern gas kitchen with dishwasher
Full bathroom with separate bath and shower
One undercover car space, additional lock-up storage
Spacious internal laundry
Walk to Wollstonecraft train station, bus links, harbour foreshore parks