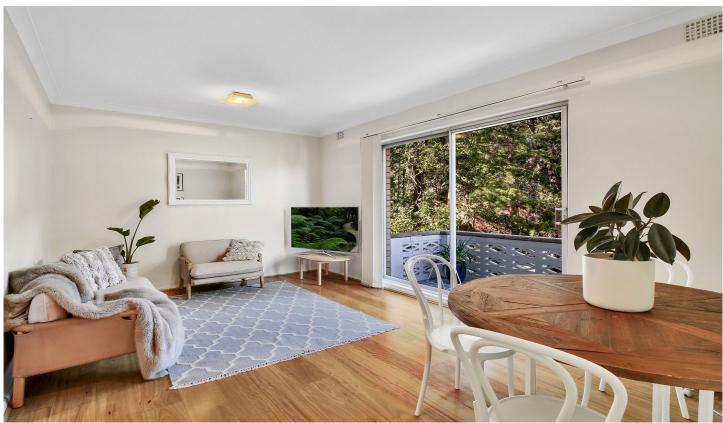

Entry level buying in a desirable location
Designated lounge and dining areas
East facing balcony with leafy vistas
Blackbutt timber floors throughout
Large bedroom with built-ins, plantation shutters
Modern gas kitchen with dishwasher
Full bathroom with separate bath and shower
One undercover car space, additional lock-up storage
Spacious internal laundry
Walk to Wollstonecraft train station, bus links, harbour foreshore parks