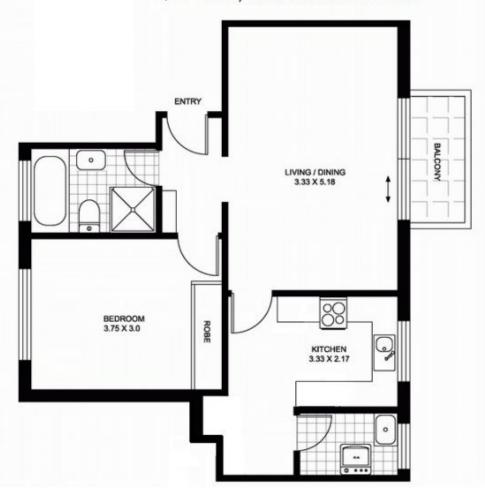

## 3/51 Shirley Road Wollstonecraft NSW

Enhanced by a leafy outlook this well presented apartment offers a convenient and low maintenance lifestyle. A fantastic offering for those seeking an investment or first home in a very well maintained security building.

Entry level buying in a desirable location
Designated lounge and dining areas
East facing balcony with leafy vistas
Blackbutt timber floors throughout
Large bedroom with built-ins, plantation shutters
Modern gas kitchen with dishwasher
Full bathroom with separate bath and shower
One undercover car space, additional lock-up storage
Spacious internal laundry
Walk to Wollstonecraft train station, bus links, harbour foreshore parks