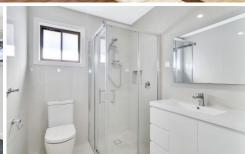

Upper level access, private thoroughfare
Open plan, sun soaked living area
Both bedrooms with built-in storage, carpeted
Blackbutt, hardwood timber flooring
Modern kitchen with European appliances
Sparkling bathroom, floor to ceiling tiles
Internal laundry, washer and dryer included
Zoned reverse cycle ducted air conditioning
Street parking available
Alarm installed for additional security