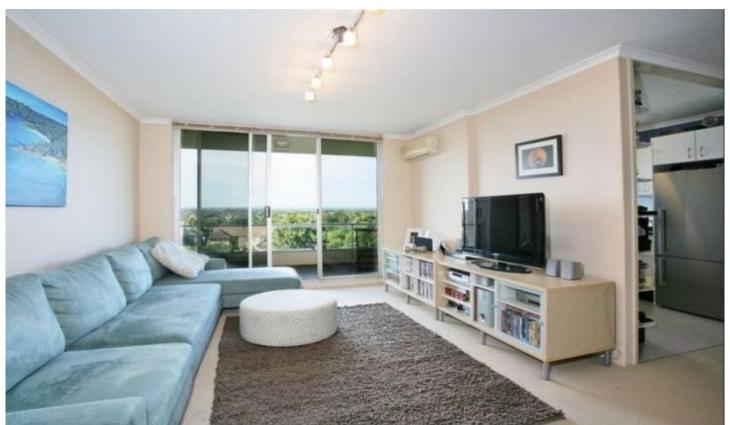

## 27/163 Willoughby Road Naremburn NSW

Benefiting from a prized north east corner position with two sun soaked balconies, this seventh floor apartment is full of natural light. Residents can also enjoy access to a pool and tennis court, while being within a stroll of village Crows Nest dining and St Leonards train Station.

Situated within the 'Wheatleigh' security building Open plan interiors with designated living and dining Queen size master bedroom with ensuite and private balcony

Two spacious bedrooms fitted with built-in storage
Lounge extends to wraparound balcony, sunny vistas
Well proportioned main bathroom, separate internal laundry
Modern kitchen with quality appliances, district views
Facilities include pool, sauna, half court and barbecue area
Well proportioned main bathroom, separate internal laundry
Secure lock up garage with remote