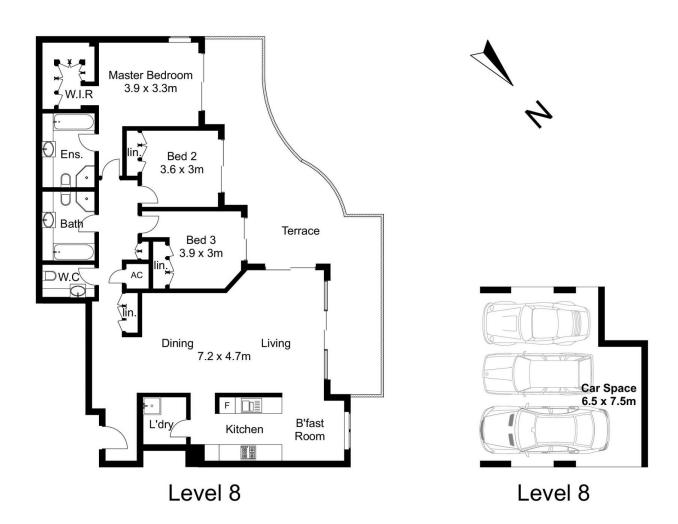

## 8A/18 King Street Waverton NSW

Experience the ultimate in luxury living, occupying an elevated position on the eighth floor of the highly respected 'Emilia' building, this is a rare and exciting opportunity to enter the exclusive community of Wondakiah.

Panoramic vistas of National Park surrounds, Badangi Reserve

Elegant open plan living and dining, access to wrap around terrace

Three opulent bedrooms equipped with built-ins Master suite with walk-in robe and deluxe ensuite Second bathroom with separate bath and shower Private powder room for visitors

Gas kitchen with adjoining breakfast area

Fully ducted a/c, electric remote controlled blinds, soft touch lighting

Separate laundry and plenty of storage space

3 📭 2 🔓 3 😭

**Price:** \$2,310,000

**View :** https://www.thepropertylab.com.au/sale/nsw/nort h-shore-lower/waverton/residential/apartment/61