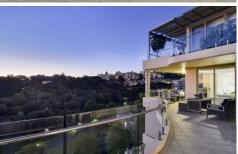

## 8A/18 King Street Waverton NSW

Experience the ultimate in luxury living, occupying an elevated position on the eighth floor of the highly respected 'Emilia' building, this is a rare and exciting opportunity to enter the exclusive community of Wondakiah.

Panoramic vistas of National Park surrounds, Badangi Reserve

Elegant open plan living and dining, access to wrap around terrace

Three opulent bedrooms equipped with built-ins Master suite with walk-in robe and deluxe ensuite Second bathroom with separate bath and shower Private powder room for visitors