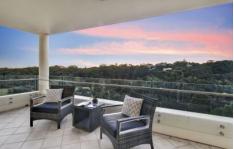

Panoramic vistas of National Park surrounds, Badangi Reserve

Elegant open plan living and dining, access to wrap around terrace

Three opulent bedrooms equipped with built-ins Master suite with walk-in robe and deluxe ensuite Second bathroom with separate bath and shower Private powder room for visitors