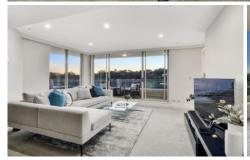

Panoramic vistas of National Park surrounds, Badangi Reserve

Elegant open plan living and dining, access to wrap around terrace

Three opulent bedrooms equipped with built-ins Master suite with walk-in robe and deluxe ensuite Second bathroom with separate bath and shower Private powder room for visitors

Gas kitchen with adjoining breakfast area

Fully ducted a/c, electric remote controlled blinds, soft touch lighting

Separate laundry and plenty of storage space

3 📭 2 🔓 3 😭

**Price:** \$2,310,000

**View :** https://www.thepropertylab.com.au/sale/nsw/nort h-shore-lower/waverton/residential/apartment/61