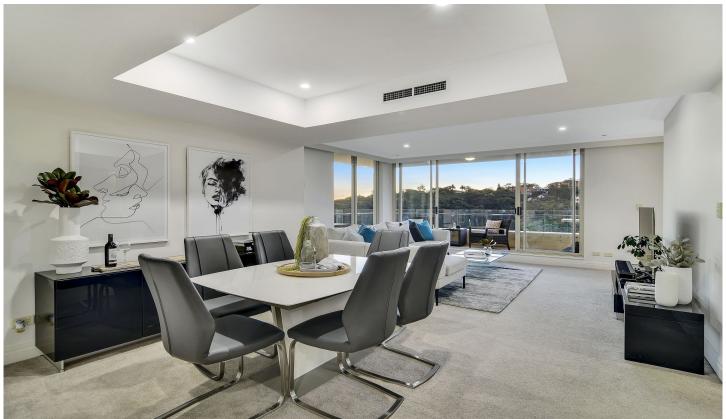

## 8A/18 King Street Waverton NSW

Experience the ultimate in luxury living, occupying an elevated position on the eighth floor of the highly respected 'Emilia' building, this is a rare and exciting opportunity to enter the exclusive community of Wondakiah.

Panoramic vistas of National Park surrounds, Badangi Reserve

Elegant open plan living and dining, access to wrap around terrace

Three opulent bedrooms equipped with built-ins Master suite with walk-in robe and deluxe ensuite Second bathroom with separate bath and shower Private powder room for visitors

Gas kitchen with adjoining breakfast area

Fully ducted a/c, electric remote controlled blinds, soft touch lighting

Separate laundry and plenty of storage space

3 📭 2 🔓 3 😭

**Price:** \$2,310,000

**View :** https://www.thepropertylab.com.au/sale/nsw/nort h-shore-lower/waverton/residential/apartment/61