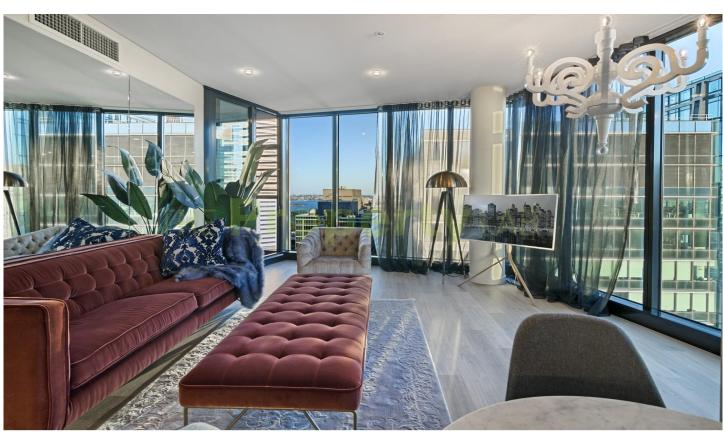

## 3605/38 York Street Sydney NSW

Experience the ultimate in high-rise apartment living and enjoy a combination of flowing interiors, state-of-the-art finishes and breathtaking views.

Occupying an elevated position within the exclusive York and George, this impressive residence offers a stunning retreat with an intimate sense of privacy, security and luxury.

Designer furnishings, fully equipped Inspiring views overlooking the CBD

Sydney harbour views spanning across to Botany Bay and Darling Harbour

Flowing open living ideal for easy in/outdoor entertaining Deluxe master suite with built-in robe and ensuite Sleek designer kitchen equipped with high-end Miele fittings