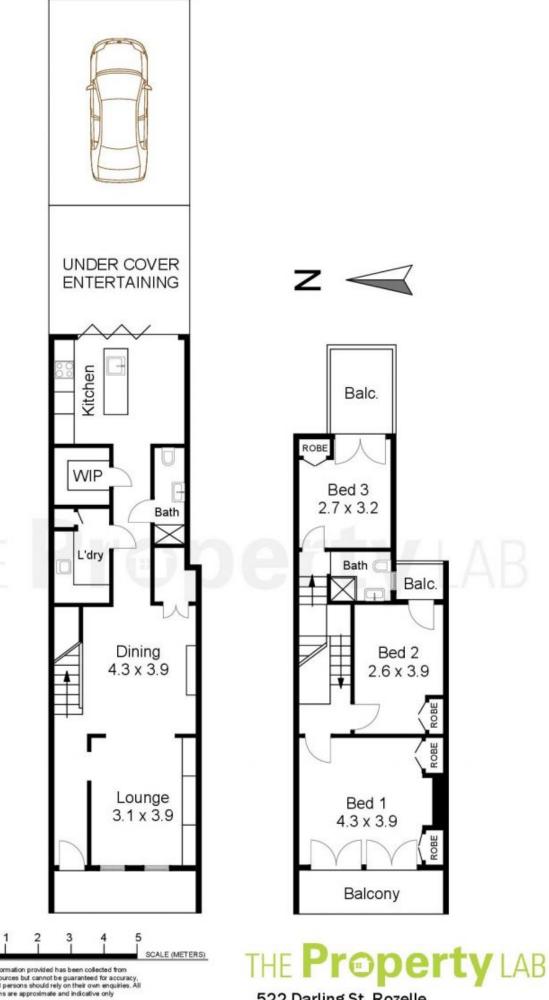

## 522 Darling Street Rozelle NSW

A piece of perfection in the cosmopolitan heart of Darling Street, this impressive terrace incorporates leading edge design mixed with classical grandeur, it is sure to appeal to the most discerning of tenants seeking a lifestyle of luxury and privacy all in the picture perfect setting.

Landscaped all weather entertainers terrace
Three bedrooms, built-ins and balconies
Two luxurious designer bathrooms
Elegant living and dining rooms, gas marble fireplaces
Soaring internal ceilings, internal garden atrium, underfloor heating

Gourmet kitchen, gas cooktop, Euro appliances, walk in pantry

Bi-folds open to a terrace with auto Vergola, verdant garden surrounds

Skylit staircase, ample storage throughout

3 📭 2 🔓 1 🖨

**View**: https://www.thepropertylab.com.au/lease/nsw/inn er-west/rozelle/residential/terrace/6198095

522 Darling St, Rozelle