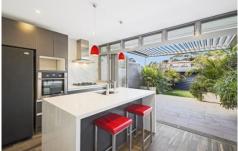

Gourmet kitchen, gas cooktop, Euro appliances, walk in pantry

Bi-folds open to a terrace with auto Vergola, verdant garden surrounds

Skylit staircase, ample storage throughout

3 📭 2 🔓 1 🖨

**View**: https://www.thepropertylab.com.au/lease/nsw/inn er-west/rozelle/residential/terrace/6198095