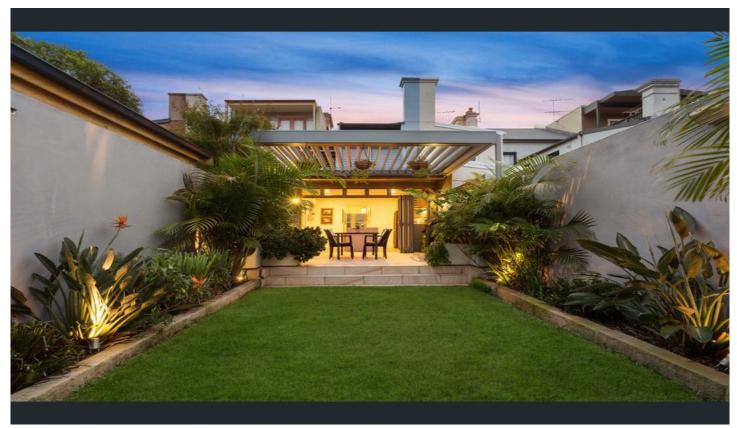

## 522 Darling Street Rozelle NSW

A piece of perfection in the cosmopolitan heart of Darling Street, this impressive terrace incorporates leading edge design mixed with classical grandeur, it is sure to appeal to the most discerning of tenants seeking a lifestyle of luxury and privacy all in the picture perfect setting.

Landscaped all weather entertainers terrace
Three bedrooms, built-ins and balconies
Two luxurious designer bathrooms
Elegant living and dining rooms, gas marble fireplaces
Soaring internal ceilings, internal garden atrium, underfloor heating

Gourmet kitchen, gas cooktop, Euro appliances, walk in pantry

Bi-folds open to a terrace with auto Vergola, verdant garden surrounds

Skylit staircase, ample storage throughout

3 📭 2 🔓 1 🖨

**View**: https://www.thepropertylab.com.au/lease/nsw/inn er-west/rozelle/residential/terrace/6198095