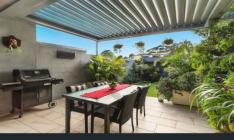

Landscaped all weather entertainers terrace
Three bedrooms, built-ins and balconies
Two luxurious designer bathrooms
Elegant living and dining rooms, gas marble fireplaces
Soaring internal ceilings, internal garden atrium, underfloor heating

Gourmet kitchen, gas cooktop, Euro appliances, walk in pantry

Bi-folds open to a terrace with auto Vergola, verdant garden surrounds

Skylit staircase, ample storage throughout

3 📭 2 🔓 1 🖨

**View**: https://www.thepropertylab.com.au/lease/nsw/inn er-west/rozelle/residential/terrace/6198095