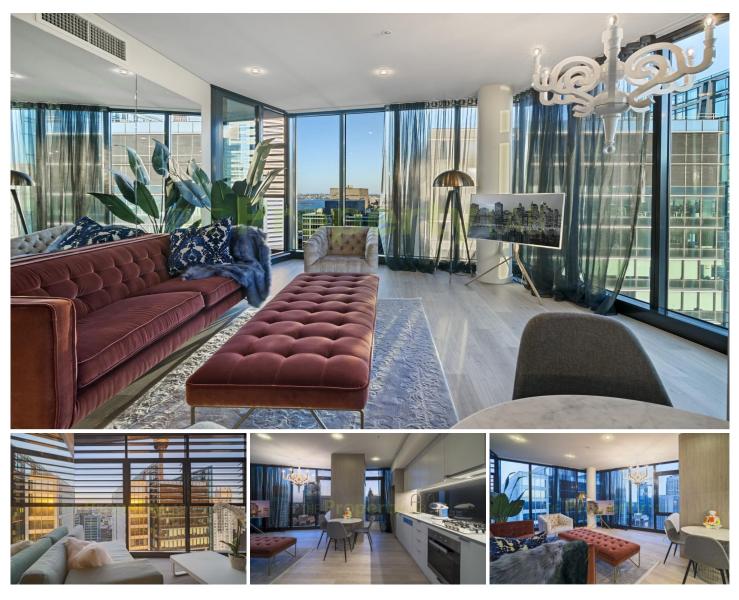

## 3605/38 York Street Sydney NSW

Experience the ultimate in high-rise apartment living and enjoy a combination of flowing interiors, state-of-the-art finishes and breathtaking views.

Occupying an elevated position within the exclusive York and George, this impressive residence offers a stunning retreat with an intimate sense of privacy, security and luxury.

Designer furnishings, fully equipped

Inspiring views overlooking the CBD

Sydney harbour views spanning across to Botany Bay and Darling Harbour

Flowing open living ideal for easy in/outdoor entertaining Deluxe master suite with built-in robe and ensuite Sleek designer kitchen equipped with high-end Miele fittings