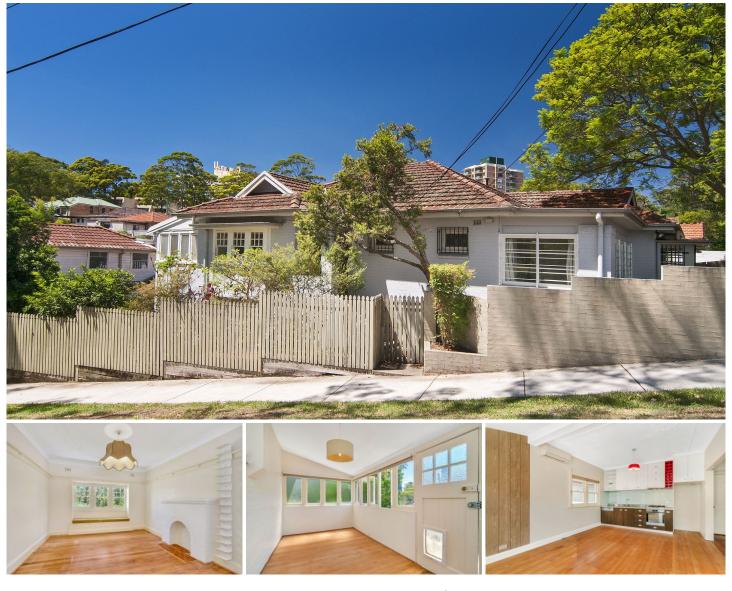

## 32 River Road Wollstonecraft NSW

Nestled in a desirable part of Wollstonecraft, this delightful Californian bungalow retains many of it's charismatic features whilst blending modern conveniences of family living.

Spacious open plan living Alfresco outdoor entertaining area Separate family room off the living area Master bedroom equipped with built-in storage Four bedrooms in total, two feature built-in robes, one with sunroom Deluxe kitchen, gas cooking, Miele dishwasher Both bathrooms with bath and shower Timber floorboards, air-conditioning Single carport, off-street parking available Pets permitted, dog/cat door fitted