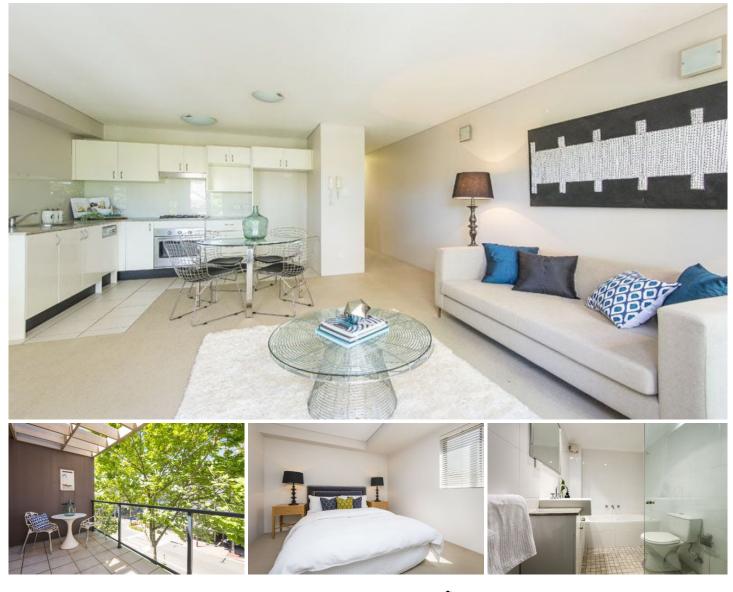

## 12/29 Holtermann Street Crows Nest NSW

Offering the finest in contemporary style in a vibrant village locale, this simple yet sophisticated address epitomises carefree modern living. Set in a low rise security building, this apartment benefits from sunny interiors in a private, comfortable position

Combined lounge and dining area Large balcony area for entertaining, BBQ gas fitting Modern kitchen with gas cooking, dishwasher Double bedroom with mirrored built in wardrobe Modern bathroom with separate bath and shower Gas instantaneous hot water Internal laundry with dryer included Secure parking for one vehicle Security building, lift access