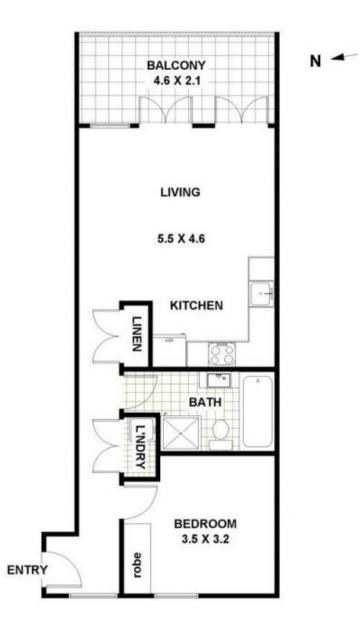

## 12 / 29 Holtermann Street CROWS NEST

FLOOR PLAN ALL DIMENSIONS AND LAYOUT ARE APPROXIMATE ONLY. NO GUARANTEE OR LIABILITY WILL BE ACCEPTED FOR RELIANCE PLACED ON IT.