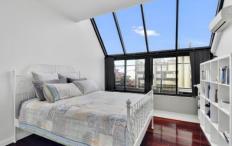

Open plan living and dining
Master room with ensuite and walk-in robe
Second bedroom with built-in storage
Main bathroom with separate bath and shower
Gas kitchen with dishwasher, ample storage
Fantastic internal storage
Security building, one undercover car space
Top floor apartment, lift access, pet friendly
Timber flooring throughout
Rented until October 2019 for \$630 per week
Air conditioning