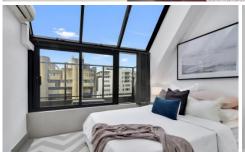

Open plan living and dining
Master room with ensuite and walk-in robe
Second bedroom with built-in storage
Main bathroom with separate bath and shower
Gas kitchen with dishwasher, ample storage
Fantastic internal storage
Security building, one undercover car space
Top floor apartment, lift access, pet friendly
Timber flooring throughout
Rented until October 2019 for \$630 per week
Air conditioning