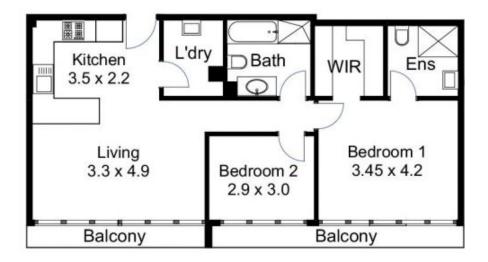

## 303/402-420 Pacific Highway Crows Nest NSW

An elevated setting within The Atrium gives this spacious two bedroom apartment a prime position in the heart of Crows Nest. Light filled throughout and featuring over 73 sqm internal area, it offers a smart and modern living space with generous proportions and many quality finishes.

Open plan living and dining
Master room with ensuite and walk-in robe
Second bedroom with built-in storage
Main bathroom with separate bath and shower
Gas kitchen with dishwasher, ample storage
Fantastic internal storage
Security building, one undercover car space
Top floor apartment, lift access, pet friendly
Timber flooring throughout
Rented until October 2019 for \$630 per week
Air conditioning