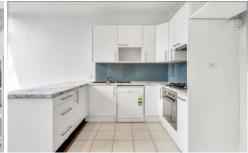

Open plan living and dining
Master room with ensuite and walk-in robe
Second bedroom with built-in storage
Main bathroom with separate bath and shower
Gas kitchen with dishwasher, ample storage
Fantastic internal storage
Security building, one undercover car space
Top floor apartment, lift access, pet friendly
Timber flooring throughout
Rented until October 2019 for \$630 per week
Air conditioning