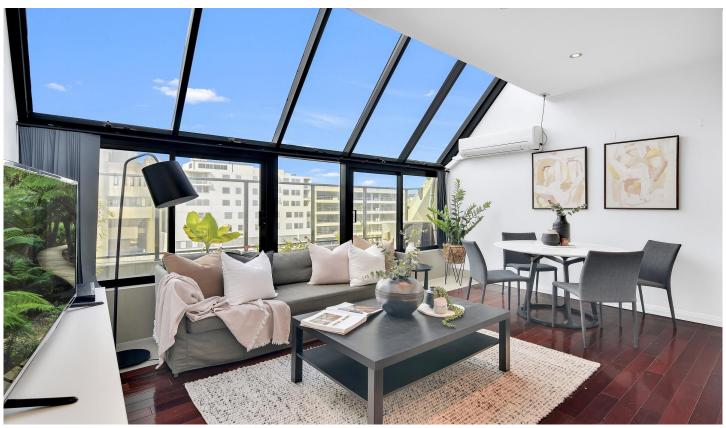

## 303/402-420 Pacific Highway Crows Nest NSW

An elevated setting within The Atrium gives this spacious two bedroom apartment a prime position in the heart of Crows Nest. Light filled throughout and featuring over 73 sqm internal area, it offers a smart and modern living space with generous proportions and many quality finishes.

Open plan living and dining
Master room with ensuite and walk-in robe
Second bedroom with built-in storage
Main bathroom with separate bath and shower
Gas kitchen with dishwasher, ample storage
Fantastic internal storage
Security building, one undercover car space
Top floor apartment, lift access, pet friendly
Timber flooring throughout
Rented until October 2019 for \$630 per week
Air conditioning