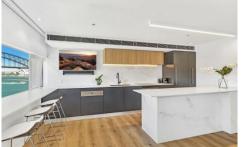

Fully furnished and fully equipped, no expense spared Immaculately appointed with state of the art finishes Filled with the natural light of a north-eastern aspect Palatial master, king bed, bespoke walk in robe and study Chic CaesarStone kitchen and gourmet Miele appliances Deluxe bathroom with large shower recess and heated floors