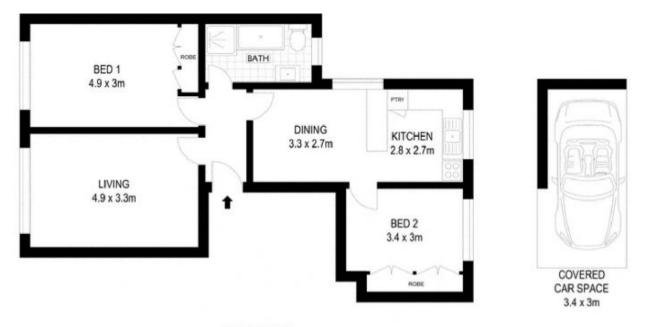

## 10/62 Aubin Street Neutral Bay NSW

Take advantage of the leafy outlook gazing toward Sydney Harbour from this top floor apartment in a boutique building of only twelve apartments.

Separate living area, internal storage
Eat-in gas kitchen, lots of natural light and cupboard space
Two double bedrooms equipped with built-in wardrobes
Original tiled bath including a bath tub plus a shower
Undercover car space, share laundry
Well-maintained block with lovely common gardens
Close to many cafes, restaurants, shops, supermarkets
Easy stroll to bus and ferry transport, and local parks

2 📭 1 🖺 1 🗬

**View :** https://www.thepropertylab.com.au/lease/nsw/nor th-shore-lower/neutral-bay/residential/apartment/ 6198084

**Gerard Marino** 1300 048 125

Daniel Beracochea 1300 048 125

TOP FLOOR

O 1 2 3 4 5

Scale in metres, Indicative only. Dimensions are approximate. All information contained herein is gathered from sources we believe to be reliable. However we cannot guarantee its accuracy and interested persons should rely on their own enquiries.