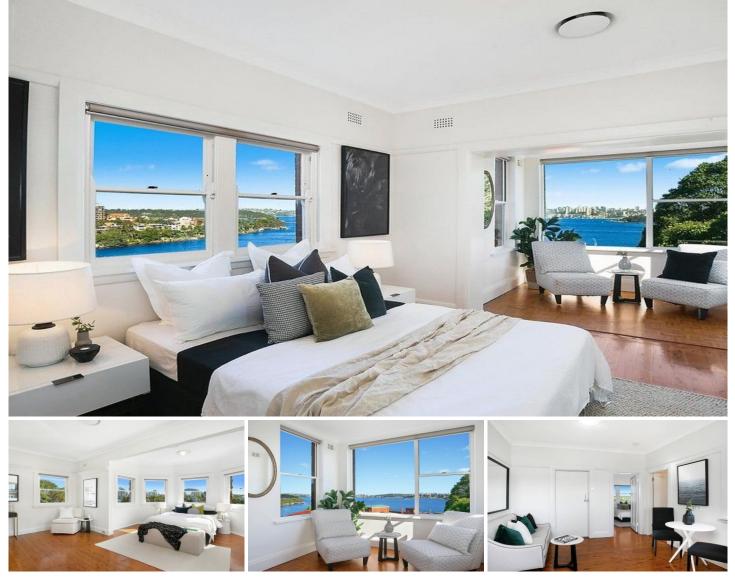

## the Property lab

6/192b Kurraba Road Neutral Bay NSW

Enjoy panoramic vistas of the iconic Sydney Harbour Bridge, Opera House and the CBD skyline. Enviably positioned at the tip of Kurraba Point, it occupies a peaceful setting which is just footsteps to Kurraba Point Wharf and waterfront parkland.

Open plan living, dining and kitchen with harbour views Spacious and light filled throughout, high ceilings Flexible accomodation, multi use areas

Gourmet kitchen with high quality gas apps

Oversized bedrooms with sublime views

Master bedroom with built-ins and adjoining sunroom / study

Renovated deluxe bathroom, heated floors

One of just six in a boutique building rich with Art Deco charm

One private car space