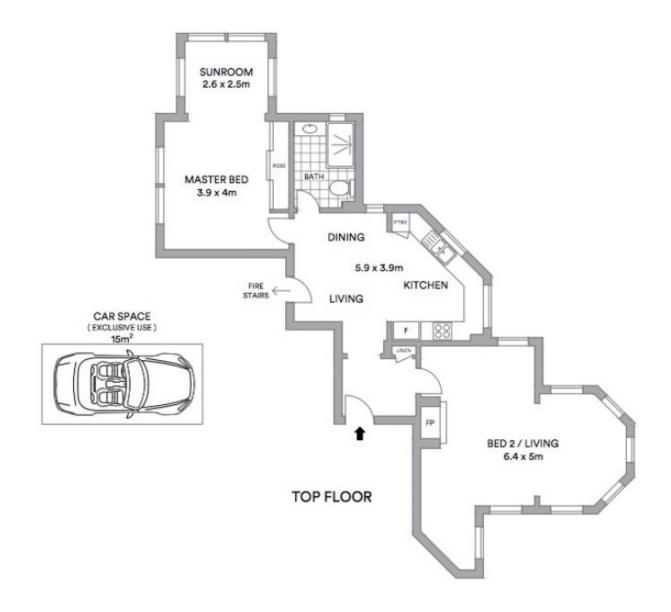

Open plan living, dining and kitchen with harbour views Spacious and light filled throughout, high ceilings Flexible accomodation, multi use areas

Gourmet kitchen with high quality gas apps

Oversized bedrooms with sublime views

Master bedroom with built-ins and adjoining sunroom / study

Renovated deluxe bathroom, heated floors

One of just six in a boutique building rich with Art Deco charm

One private car space