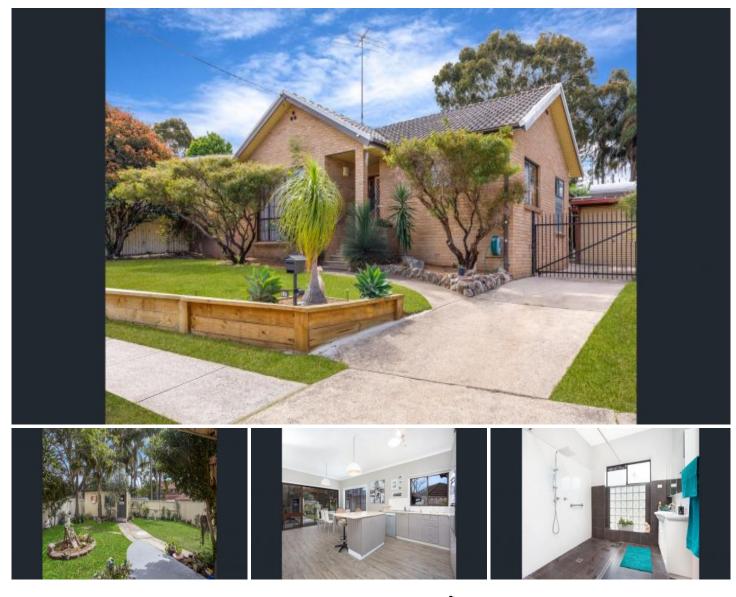

## **17 Dora Street Marsfield NSW**

A conveniently located property within close proximity to Macquarie University, Train Station, Macquarie Shopping Centre and Macquarie Business Park. Benefiting from a rear, north aspect that is set on the high side of a quiet street this property will suit the growing family.

Formal lounge with access to courtyard Spacious living opens to rear verandah Generous master bedroom, built ins Spacious second and third bedrooms, built ins Renovated bathroom, oversized shower recess Rear studio, guest retreat or games room Gourmet kitchen with loads of storage and prep area Close to Kent Road and Epping Boys High School Lock up garage, ample parking available Pet friendly