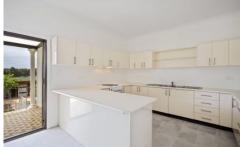

Three generous bedrooms, built-ins
Main room with walk-in robe area
Renovated bathroom with large shower recess
Electric kitchen with loads of storage
Eat in breakfast bar
External storage/shed
Laundry with separate toilet and shower
Dual carport plus additional driveway parking
Security grills installed for added security
Pets considered on application