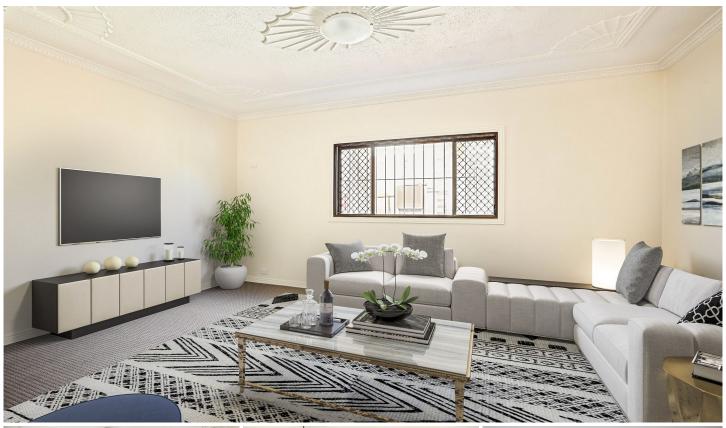

## 12 Highclere Avenue Banksia NSW

Benefiting from updated interiors and a spacious floor plan, this residence effortlessly combines modern contemporary living with period features to create the perfect family retreat.

Three generous bedrooms, built-ins
Main room with walk-in robe area
Renovated bathroom with large shower recess
Electric kitchen with loads of storage
Eat in breakfast bar
External storage/shed
Laundry with separate toilet and shower
Dual carport plus additional driveway parking
Security grills installed for added security
Pets considered on application