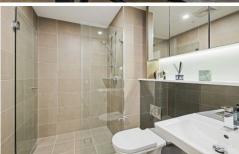

Cleverly configured interiors maximise space Bedroom with built in wardrobe, district views Integrated seamless wintergarden off living area Oak timber flooring and wool blend carpets Full height, floor to ceiling glass windows Reverse cycle ducted air conditioning Gas kitchen, CaeserStone benchtops Integrated fridge/freezer, dishwasher LED lights, internal laundry, NBN and Foxtel ready