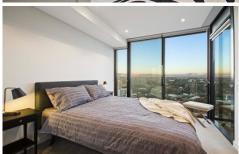

Cleverly configured interiors maximise space Bedroom with built in wardrobe, district views Integrated seamless wintergarden off living area Oak timber flooring and wool blend carpets Full height, floor to ceiling glass windows Reverse cycle ducted air conditioning Gas kitchen, CaeserStone benchtops Integrated fridge/freezer, dishwasher LED lights, internal laundry, NBN and Foxtel ready