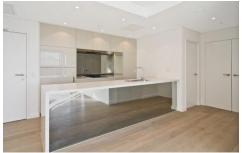

Cleverly configured interiors maximise space Bedroom with built in wardrobe, district views Integrated seamless wintergarden off living area Oak timber flooring and wool blend carpets Full height, floor to ceiling glass windows Reverse cycle ducted air conditioning Gas kitchen, CaeserStone benchtops Integrated fridge/freezer, dishwasher LED lights, internal laundry, NBN and Foxtel ready