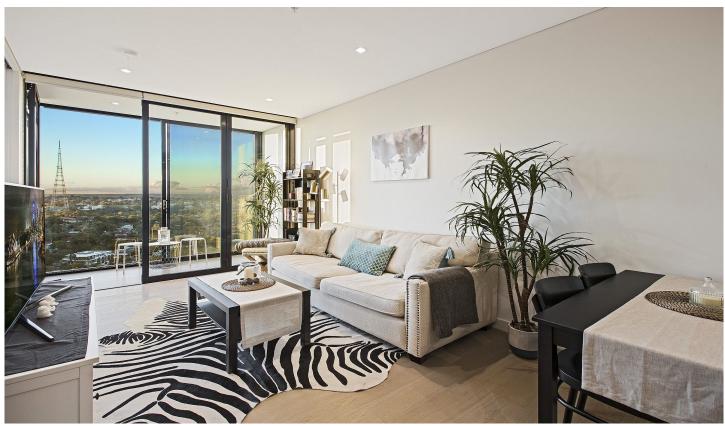

## 1001/10 Atchison Street St Leonards NSW

Located in AIR, this ultra-chic, boutique address, incorporates leading edge design, superb inclusions and a wonderful ambiance of space, natural light and luxury. Extremely well appointed with an emphasis on the low maintenance lifestyle, this impressive apartment will appeal to the most discerning of tenants seeking a haven of privacy, comfort and excellence.

Cleverly configured interiors maximise space Bedroom with built in wardrobe, district views Integrated seamless wintergarden off living area Oak timber flooring and wool blend carpets Full height, floor to ceiling glass windows Reverse cycle ducted air conditioning Gas kitchen, CaeserStone benchtops Integrated fridge/freezer, dishwasher LED lights, internal laundry, NBN and Foxtel ready