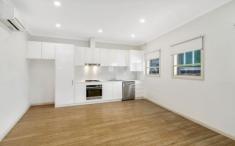

Open plan living area with lots of natural light Large bedroom with built-ins and ensuite Galley kitchen with gas cooking, ample storage Stainless steel Fisher&Paykel apps, stone benchtop Magnetite noise cancelling windows installed Secure storage provided