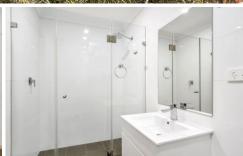

Open plan living area with lots of natural light Large bedroom with built-ins and ensuite Galley kitchen with gas cooking, ample storage Stainless steel Fisher&Paykel apps, stone benchtop Magnetite noise cancelling windows installed Secure storage provided