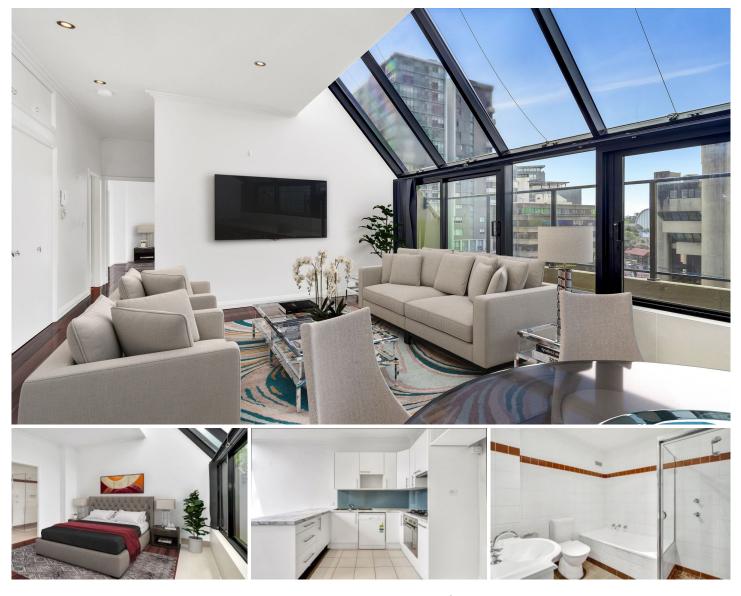

## 303/420 Pacific Highway Crows Nest NSW

Light filled and spacious, located in a prized position, this apartment is exceptionally well apppointed within a short stroll from the buzzing village of Crows Nest and it's great cafes, shops and city bus links.

Large walls of glass that maximise natural light Open plan living, air conditioning throughout Master room with ensuite and walk in robe Second bedroom with built-in robe Main bathroom with separate bath and shower Gas Kitchen with dishwasher and ample storage Internal laundry with dryer included Fantastic internal storage Security building with one car space Lift accessible

Residents can also enjoy access to the onsite swimming

View : https://www.thepropertylab.com.au/lease/nsw/nor th-shore-lower/crows-nest/residential/apartment/6 198075

Gerard Marino 1300 048 125

https://www.thepropertylab.com.au