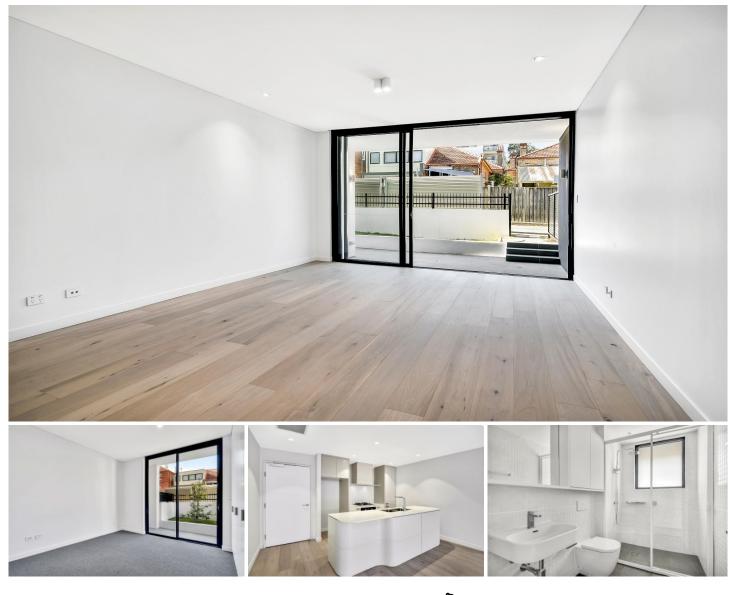

## G03/53-57 Atchison Street Crows Nest NSW

Welcome to Coterie, Crows Nest's latest architect inspired apartment building. Designed by PBD Architects, this ultra-chic, boutique address, incorporates leading edge design, superb inclusions and a wonderful ambiance of space, natural light and luxury. Extremely well appointed with an emphasis on the low maintenance lifestyle, this impressive apartment will appeal to the most astute tenant.

Boutique development, only 18 apartments Cleverly configured interiors maximise space Light filled double bedrooms, built-in wardrobes Bathrooms with exquisite contemporary fittings Gourmet kitchen with gas, Ilve appliances, dishwasher Internal storage for those seeking added convenience European Oak flooring, bespoke interiors Rooftop communal garden and BBQ area for residents Landscaped garden, security parking space and storage