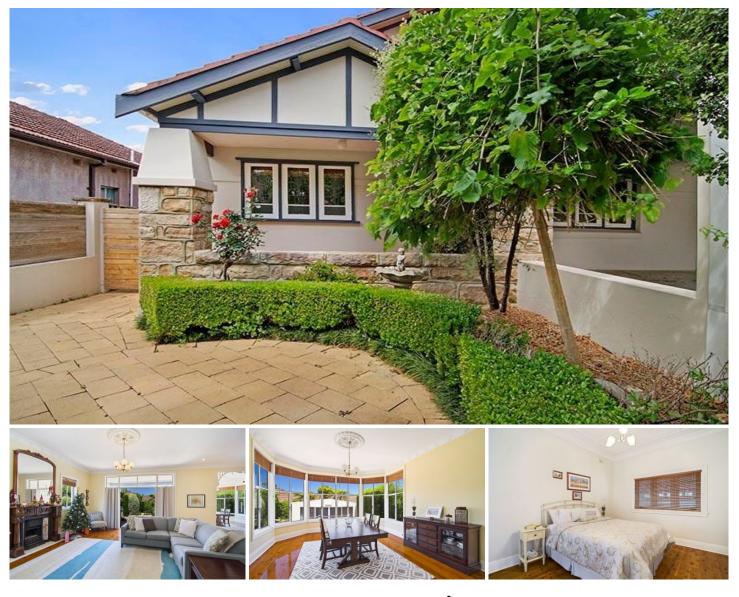

## 16 Crabbes Avenue Willoughby NSW

Defined by its generous proportions, retained traditional details and sophisticated contemporary design, this immaculate family home is a private oasis designed for relaxed family living.

Displaying a thoughtful interior restoration that focuses on open plan living and easy in/outdoor entertaining with high quality finishes and a clever use of space.

Spacious open plan living areas Outdoor entertaining area, covered terrace Separate family room off the living area Master bedroom includes built-ins and ensuite Four bedrooms in total, two feature built-in robes Fifth bedroom or guest living quarters Deluxe kitchen with gas cooking, pantry and dishwasher Main bathroom with corner spa and shower