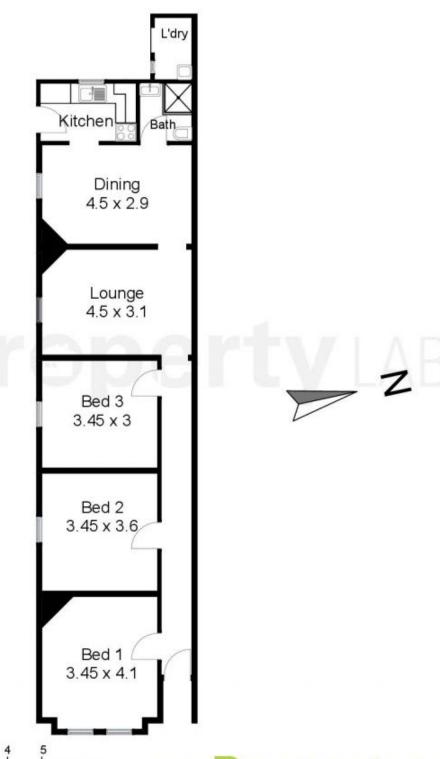

## 126 Catherine Street Leichhardt NSW

An excellent opportunity to secure this three bedroom address, benefiting from freshly updated interiors throughout. Period features blend perfectly with modern updates to create a charming home that will suite the growing family.

Three sizeable bedrooms
Carpet in all bedrooms
Updated kitchen and European appliances
Landscaped rear garden
Ornate period features beautifully detailed throughout
External laundry area
Pet friendly

Walking distance to Norton Street, restaurants, cafes and city buses.