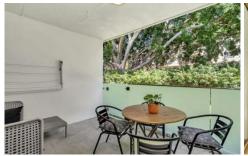

Main bedroom with loads of built in storage Living area with balcony access, additional storage Contemporary furniture package Bathroom with separate bath and shower Kitchen with electric cooktop, plenty of storage Internal laundry, whitegoods included Balcony with ground floor access