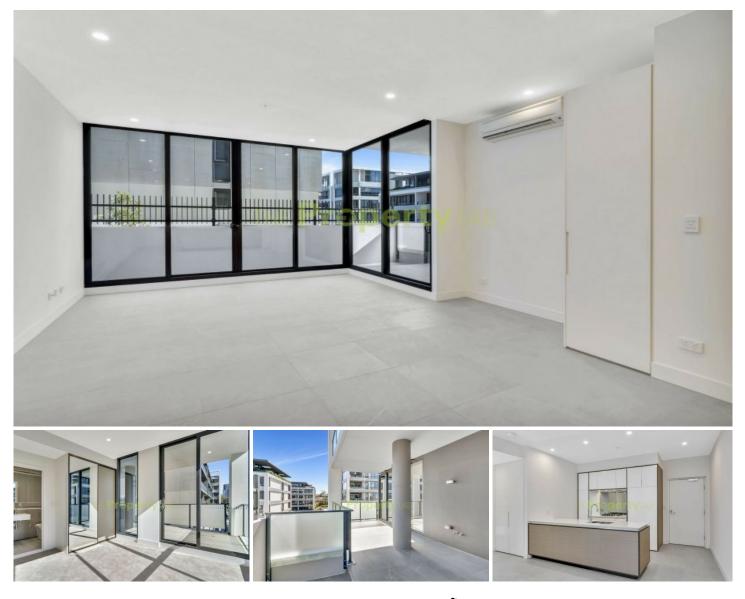

## 611/2H Morton Street Parramatta NSW

Welcome to The Promenade, Parramatta's latest architect inspired apartment building. Designed by celebrated architect Turner, this ultra-chic, boutique address, incorporates leading edge design, superb inclusions and a wonderful ambiance of space, natural light and luxury alongside the riverfront.

Extremely well appointed with an emphasis on the low maintenance lifestyle, this impressive apartment will appeal to the most discerning of tenants.

Open plan lounge and dining filled with natural light Luxuriously appointed bedrooms with built-in storage Gourmet kitchen, Bosch apps, d/washer, gas cooking Sparkling bathrooms, floor to ceiling tiles Sizeable balcony for those looking to entertain Security building, intercom access