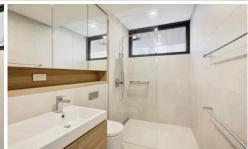

Large spacious living area, plenty of natural light
Built in wardrobes in both bedrooms
Hardwood timber flooring, ducted air conditioning
Gourmet kitchen, ample storage, Siemens appliances
Dishwasher and induction cooktop
Modern bathrooms, floor to ceiling tiles, large shower
recess
Balcony access with BBQ gas outlet
One undercover car space
Audio visual intercom
Lift access