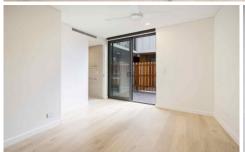

Large spacious living area, plenty of natural light
Built in wardrobes in both bedrooms
Hardwood timber flooring, ducted air conditioning
Gourmet kitchen, ample storage, Siemens appliances
Dishwasher and induction cooktop
Modern bathrooms, floor to ceiling tiles, large shower
recess
Balcony access with BBQ gas outlet
One undercover car space
Audio visual intercom
Lift access