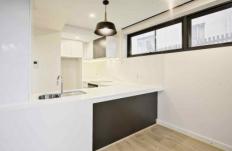

Large spacious living area, plenty of natural light
Built in wardrobes in both bedrooms
Hardwood timber flooring, ducted air conditioning
Gourmet kitchen, ample storage, Siemens appliances
Dishwasher and induction cooktop
Modern bathrooms, floor to ceiling tiles, large shower
recess
Balcony access with BBQ gas outlet
One undercover car space
Audio visual intercom
Lift access