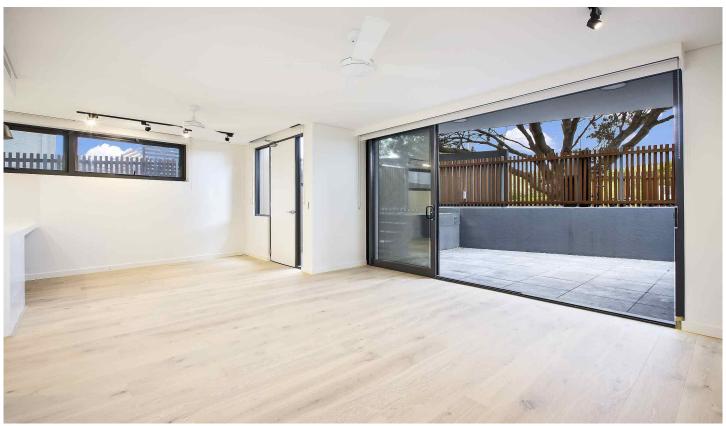

Large spacious living area, plenty of natural light
Built in wardrobes in both bedrooms
Hardwood timber flooring, ducted air conditioning
Gourmet kitchen, ample storage, Siemens appliances
Dishwasher and induction cooktop
Modern bathrooms, floor to ceiling tiles, large shower
recess
Balcony access with BBQ gas outlet
One undercover car space
Audio visual intercom
Lift access