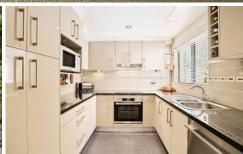

Oversized lounge and living area with verdant surrounds Two spacious bedrooms with built ins, courtyard access Gourmet kitchen, induction cooktop, dishwasher Sleek bathroom with separate bath and shower, separate w/c