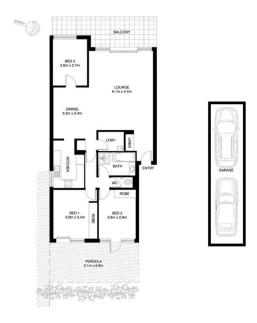

## 22/25 Best Street Lane Cove NSW

Ideal for the growing family or professional couple seeking a private oasis to live a lifestyle of comfort and tranquility. Generously proportioned living areas cater to individuals who also like to entertain with two separate outdoor areas, all within the grounds of Linley Cove resort.

Oversized lounge and living area with verdant surrounds Two spacious bedrooms with built ins, courtyard access Gourmet kitchen, induction cooktop, dishwasher Sleek bathroom with separate bath and shower, separate w/c

Third bedroom ideal for consolidating home/office, guest room

Tandem lock up garage for two vehicles, remote accessible Internal laundry area

Air conditioning, NBN ready

Resort style swimming pools, spa, sauna and tennis court