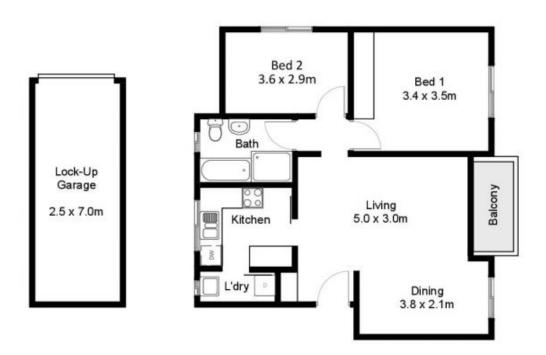

## THE Proderty lab

6/13-17 River Road Wollstonecraft NSW

Occupying a top floor position, this apartment benefits from a leafy outlook and is ideally suited to those seeking a lifestyle of privacy, peace and comfort all in the picture perfect setting.

Open plan living flows to a north facing balcony Updated interiors throughout Main bedroom with built in wardrobe Spacious second bedroom or home office Renovated kitchen, ample storage, d/washer Bathroom with separate bath and shower Internal laundry with dryer included Sizeable lock up garage for one vehicle