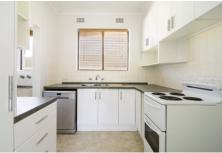

Open plan living flows to a north facing balcony Updated interiors throughout Main bedroom with built in wardrobe Spacious second bedroom or home office Renovated kitchen, ample storage, d/washer Bathroom with separate bath and shower Internal laundry with dryer included Sizeable lock up garage for one vehicle