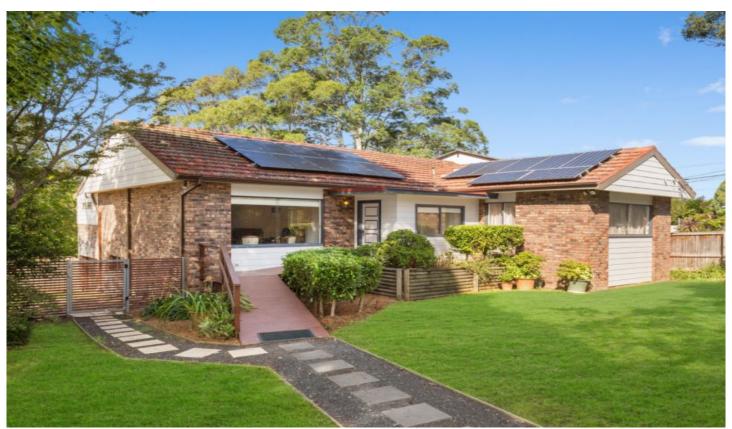

## 49 Forest Way Frenchs Forest NSW

Occupying a corner block position on a sprawling 920 sqm parcel of land, this endearing family home is settled amongst leafy surrounds offering a low-maintenance lifestyle choice with immediate appeal that is ready to enjoy or further update.

First time offering in 36 years
Charming brick and weatherboard home
Separate lounge and dining
Three bedrooms, all with built-ins
Gas kitchen with plentiful storage, breakfast bar
Updated bathroom with separate w/c
Scope to further enhance or redesign to add extra value
Sizeable rear yard with potential to build a granny flat
STCA

External laundry, ample storage space Multi-purpose tandem garage

3 📭 2 🖺 1 🗬

**Price** : \$ 1,450,000 **Land Size** : 923 sqm

View : https://www.thepropertylab.com.au/sale/nsw /northern-beaches/frenchs-forest/residential/