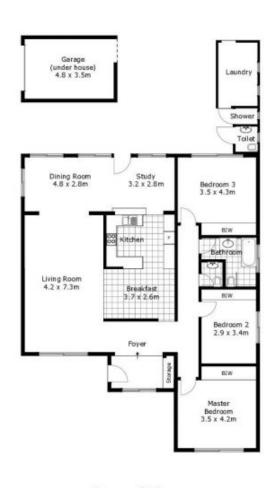

First time offering in 36 years
Charming brick and weatherboard home
Separate lounge and dining
Three bedrooms, all with built-ins
Gas kitchen with plentiful storage, breakfast bar
Updated bathroom with separate w/c
Scope to further enhance or redesign to add extra value
Sizeable rear yard with potential to build a granny flat
STCA

External laundry, ample storage space Multi-purpose tandem garage

3 📭 2 🖺 1 🗬

**Price** : \$ 1,450,000 **Land Size** : 923 sqm

View : https://www.thepropertylab.com.au/sale/nsw /northern-beaches/frenchs-forest/residential/