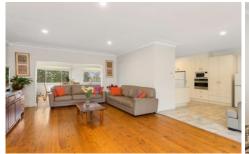

First time offering in 36 years
Charming brick and weatherboard home
Separate lounge and dining
Three bedrooms, all with built-ins
Gas kitchen with plentiful storage, breakfast bar
Updated bathroom with separate w/c
Scope to further enhance or redesign to add extra value
Sizeable rear yard with potential to build a granny flat
STCA