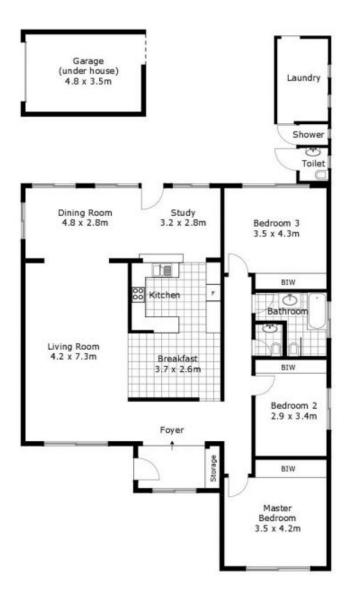

First time offering in 36 years
Charming brick and weatherboard home
Separate lounge and dining
Three bedrooms, all with built-ins
Gas kitchen with plentiful storage, breakfast bar
Updated bathroom with separate w/c
Scope to further enhance or redesign to add extra value
Sizeable rear yard with potential to build a granny flat
STCA

External laundry, ample storage space Multi-purpose tandem garage

3 📭 2 🖺 1 🗬

**Price** : \$ 1,450,000 **Land Size** : 923 sqm

View : https://www.thepropertylab.com.au/sale/nsw /northern-beaches/frenchs-forest/residential/