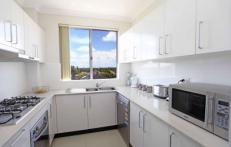

- Large entertainers balcony area
- Two bedrooms with built in storage
- Master bedroom with en suite bathroom
- Kitchen with gas cooking, lots of storage
- Bathroom with separate bath and shower
- Reverse cycle air conditioning
- Double lock up garage with tandem parking for two vehicles
- Security building / security intercom access